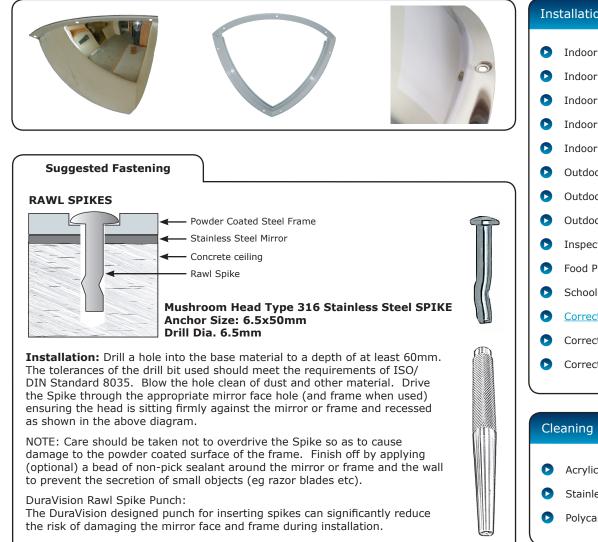

## TORX SCREWS

Powder Coated Steel Frame

- Stainless Steel Mirror

- Concrete ceiling - Torx Screw

**Button Head Torx Security Masonry Screw** Size: 1/4" x 1 3/4" (6.35mm x 44.45mm) Driver Size: #27 Torx Security 1/4" (6.35mm) Hex Bit Drill Dia: 3/16" (4.76mm)

**Installation:** It is recommended to use a 3/16" (4.76mm) Straight Shank Tanged Bit to drill the hole. The hole must be at least 2" or 50mm overall depth and free of any debris. By using the #27, 1/4" (6.35mm) Hex Bit the special Hi-Lo thread literally taps into masonry materials. The high, sharp thread with its notched cutting edge cuts deeply and easily. The alternating low thread provides stabilty for fast, accurate driving. Torx Tamperproof masonry screws are the optimal fastening solution for use in concrete, brick, or hollow block.