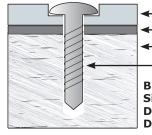

## TORX SCREWS

Powder Coated Steel Frame

- Stainless Steel Mirror

- Concrete ceiling - Torx Screw

**Button Head Torx Security Masonry Screw** Size: 1/4" x 1 3/4" (6.35mm x 44.45mm) Driver Size: #27 Torx Security 1/4" (6.35mm) Hex Bit Drill Dia: 3/16" (4.76mm)

**Installation:** It is recommended to use a 3/16" (4.76mm) Straight Shank Tanged Bit to drill the hole. The hole must be at least 2" or 50mm overall depth and free of any debris. By using the #27, 1/4" (6.35mm) Hex Bit the special Hi-Lo thread literally taps into masonry materials. The high, sharp thread with its notched cutting edge cuts deeply and easily. The alternating low thread provides stabilty for fast, accurate driving. Torx Tamperproof masonry screws are the optimal fastening solution for use in concrete, brick, or hollow block.