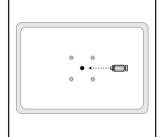

### **Wall Mounting:**

- 1. Decide the appropriate place to site the mirror to give maximum vision.
- 2. Fix J-Bracket to wall or ceiling using suitable fixing hardware (ie: screws, bolts). Allowing enough room to get the mirror on to the J-Bracket.
- 3. Thread adaptor into the back of the mirror
- 4. Slide the adaptor and mirror over the J-Bracket and adjust mirror to the desired position.
- 5. Tighten the locking bolt on the adaptor securely.