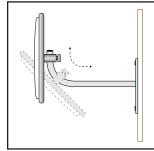

### **Wall Mounting:**

- 1. Decide the appropriate place to site the mirror to give maximum vision.
- 2. Fix J-Bracket to wall or ceiling using suitable fixing hardware (ie: screws, bolts). Allowing enough room to get the mirror on to the J-Bracket.
- 3. Thread adaptor into the back of the mirror
- 4. Slide the adaptor and mirror over the J-Bracket and adjust mirror to the desired position.
- 5. Tighten the locking bolt on the adaptor securely.