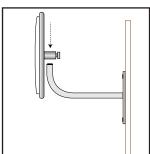

### **Wall Mounting:**

- 1. Decide the appropriate place to site the mirror to give maximum vision.
- 2. Fix J-Bracket to wall or ceiling using suitable fixing hardware (ie: screws, bolts). Allowing enough room to get the mirror on to the J-Bracket.
- 3. Thread adaptor into the back of the mirror
- 4. Slide the adaptor and mirror over the J-Bracket and adjust mirror to the desired position.
- 5. Tighten the locking bolt on the adaptor securely.