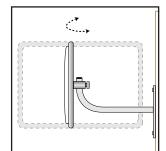

### **Wall Mounting:**

- 1. Decide the appropriate place to site the mirror to give maximum vision.
- 2. Fix J-Bracket to wall or ceiling using suitable fixing hardware (ie: screws, bolts). Allowing enough room to get the mirror on to the J-Bracket.
- 3. Thread adaptor into the back of the mirror
- 4. Slide the adaptor and mirror over the J-Bracket and adjust mirror to the desired position.
- 5. Tighten the locking bolt on the adaptor securely.