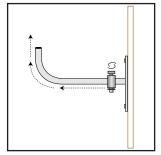

#### **Pole Mounting with U-Bolts:**

- Thread the U-Bolts through <u>one side</u> of the J-Bracket and then through both sides of the U-Bolt Flat plate.
- 2. Thread the washer and nut onto the U-Bolt and tighten.
- 3. Follow steps 2 6 on the previous page to position the mirror face.

 $\mbox{U-Bolt}$  threads through ONE SIDE of the  $\mbox{J-Backet}$ 