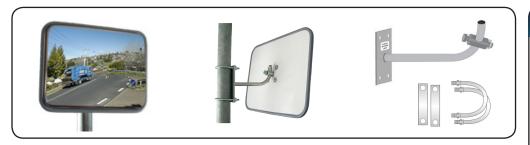

## **DuraVision™ Convex Mirror Installation Guide:**

### **Retangular Heavy Duty Stainless Steel**