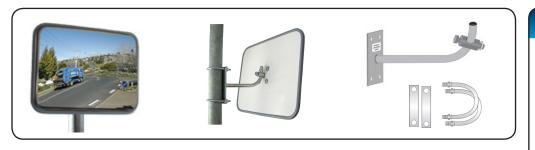

## **DuraVision™ Convex Mirror Installation Guide:**

### **Retangular Heavy Duty Stainless Steel**

### **Wall Mounting:**

- 1. Decide the appropriate place to site the mirror to give maximum vision.
- 2. Fix J-Bracket to wall or ceiling using suitable fixing hardware (ie: screws, bolts). Allowing enough room to get the mirror on to the J-Bracket.
- 3. Thread adaptor into the back of the mirror
- 4. Slide the adaptor and mirror over the J-Bracket and adjust mirror to the desired position.
- 5. Tighten the locking bolt on the adaptor securely.

### Installation Guides:

- Indoor Standard Convex Mirror
- Indoor Space Saver Convex Mirror
- Indoor Ceiling Dome Convex Mirror
- ▶ Indoor Half Dome Convex Mirror
- Indoor Quarter Dome Convex Mirror
- Outdoor Heavy Duty Convex Mirror
- Outdoor De Luxe Convex Mirror
- Outdoor Pro Series Convex Mirror
- Inspection Convex Mirrors
- Food Processing Convex Mirrors
- School Mirror Set
- Corrections Dome With Frame
- Corrections Half Dome With Frame
- Corrections Quarter Dome With Frame