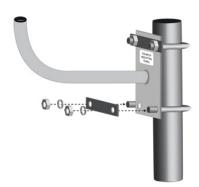

#### **Pole Mounting with U-Bolts:**

- Thread the U-Bolts through <u>one side</u> of the J-Bracket and then through both sides of the U-Bolt Flat plate.
- 2. Thread the washer and nut onto the U-Bolt and tighten.
- 3. Follow steps 2 6 on the previous page to position the mirror face.

 $\mbox{U-Bolt}$  threads through ONE SIDE of the  $\mbox{J-Backet}$ 