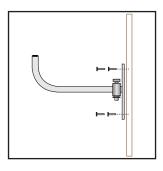

### **Wall Mounting:**

- 1. Decide the appropriate place to site the mirror to give maximum vision.
- 2. Fix J-Bracket to wall or ceiling using suitable fixing hardware (ie: screws, bolts). Allowing enough room to get the mirror on to the J-Bracket.
- 3. Thread adaptor into the back of the mirror
- 4. Slide the adaptor and mirror over the J-Bracket and adjust mirror to the desired position.
- 5. Tighten the locking bolt on the adaptor securely.