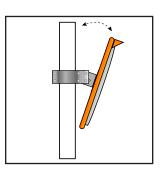

### **Wall Mounting with Optional Wall Adaptor:**

- Decide the appropriate place to site the mirror (on a flat surface) and fix the Wall Adaptor using suitable hardware.
- 2. Fix the clamp and mirror mount assembly to the Wall Adaptor making sure the slot is to the bottom.
- 3. Fix the mirror face to the clamp bracket.
- 4. Once the desired position has been found, tighten the bolts and nuts.