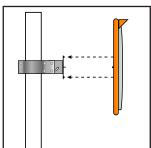

### **Wall Mounting with Optional Wall Adaptor:**

- Decide the appropriate place to site the mirror (on a flat surface) and fix the Wall Adaptor using suitable hardware.
- 2. Fix the clamp and mirror mount assembly to the Wall Adaptor making sure the slot is to the bottom.
- 3. Fix the mirror face to the clamp bracket.
- 4. Once the desired position has been found, tighten the bolts and nuts.