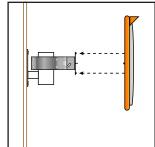

### **Outdoor Rectangular DeLuxe Stainless Steel**

Wall Adaptors are not included with the Rectangular DeLuxe Stainless Steel Mirror Range but are available to be purchased separately.

### **Wall Mounting with Optional Wall Adaptor:**

- Decide the appropriate place to site the mirror (on a flat surface) and fix the Wall Adaptor using suitable hardware.
- 2. Fix the clamp and mirror mount assembly to the Wall Adaptor making sure the slot is to the bottom.
- 3. Fix the mirror face to the clamp bracket.
- 4. Once the desired position has been found, tighten the bolts and nuts.