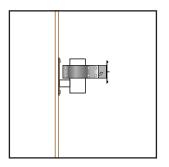

### **Outdoor Rectangular DeLuxe Stainless Steel**

Wall Adaptors are not included with the Rectangular DeLuxe Stainless Steel Mirror Range but are available to be purchased separately.

### **Wall Mounting with Optional Wall Adaptor:**

- Decide the appropriate place to site the mirror (on a flat surface) and fix the Wall Adaptor using suitable hardware.
- 2. Fix the clamp and mirror mount assembly to the Wall Adaptor making sure the slot is to the bottom.
- 3. Fix the mirror face to the clamp bracket.
- 4. Once the desired position has been found, tighten the bolts and nuts.