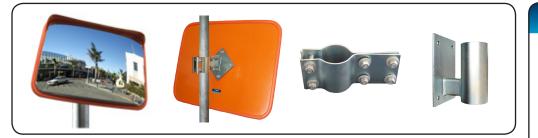

## DuraVision™ Convex Mirror Installation Guide:

# **Outdoor Rectangular DeLuxe Stainless Steel**

## **Pole Mounting with Clamp Bracket:**

- 1. Decide the appropriate place to site the mirror on 75mm pole.
- 2. Fix clamp and mirror mount assembly to the pole.
- 3. Make sure adjustment slot is to the bottom
- 4. Fix the mirror to the clamp bracket.
- 5. Once the desired position has been found, tighten the bolts and nuts.