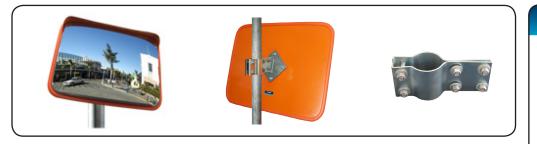

## DuraVision™ Convex Mirror Installation Guide:

# **Outdoor Rectangular DeLuxe Stainless Steel**

## **Pole Mounting with Clamp Bracket:**

- 1. Decide the appropriate place to site the mirror on 75mm pole.
- 2. Fix clamp and mirror mount assembly to the pole.
- 3. Make sure adjustment slot is to the bottom
- 4. Fix the mirror to the clamp bracket.
- 5. Once the desired position has been found, tighten the bolts and nuts.