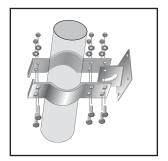

## **Pole Mounting with Clamp Bracket:**

- 1. Decide the appropriate place to site the mirror on 75mm pole.
- 2. Fix clamp and mirror mount assembly to the pole.
- 3. Make sure adjustment slot is to the bottom
- 4. Fix the mirror to the clamp bracket.
- 5. Once the desired position has been found, tighten the bolts and nuts.