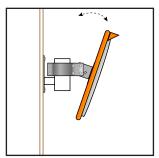

### **Wall Mounting with Optional Wall Adaptor:**

- Decide the appropriate place to site the mirror (on a flat surface) and fix the Wall Adaptor using suitable hardware.
- 2. Fix the clamp and mirror mount assembly to the Wall Adaptor making sure the slot is to the bottom.
- 3. Fix the mirror face to the clamp bracket.
- 4. Once the desired position has been found, tighten the bolts and nuts.