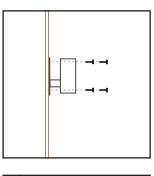

### **Outdoor Rectangular DeLuxe Stainless Steel**

Wall Adaptors are not included with the Rectangular DeLuxe Stainless Steel Mirror Range but are available to be purchased separately.

### **Wall Mounting with Optional Wall Adaptor:**

- Decide the appropriate place to site the mirror (on a flat surface) and fix the Wall Adaptor using suitable hardware.
- 2. Fix the clamp and mirror mount assembly to the Wall Adaptor making sure the slot is to the bottom.
- 3. Fix the mirror face to the clamp bracket.
- 4. Once the desired position has been found, tighten the bolts and nuts.