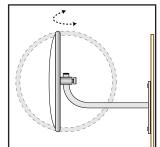

### **Heavy Duty Stainless Steel**

- 1. Decide the appropriate place to site the mirror to give maximum vision.
- Fix J-Bracket to wall or ceiling using suitable fixing hardware (ie: screws, bolts). Allowing enough room to get the mirror on to the J-Bracket.
- 3. Thread adaptor into the back of the mirror
- Slide the adaptor and mirror over the J-Bracket and adjust mirror to the desired position.
- 5. Tighten the locking bolt on the adaptor securely.