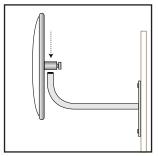

### **Heavy Duty Stainless Steel**

- 1. Decide the appropriate place to site the mirror to give maximum vision.
- Fix J-Bracket to wall or ceiling using suitable fixing hardware (ie: screws, bolts). Allowing enough room to get the mirror on to the J-Bracket.
- 3. Thread adaptor into the back of the mirror
- Slide the adaptor and mirror over the J-Bracket and adjust mirror to the desired position.
- 5. Tighten the locking bolt on the adaptor securely.