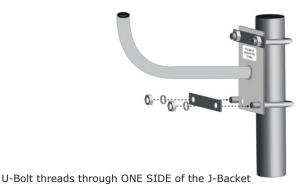

### Mounting 800mm - 1000mm Diameter Mirrors with U-Bolts:

- Thread the U-Bolts through <u>one side</u> of the J-Bracket and then through both sides of the U-Bolt Flat plate.
- 2. Thread the washer and nut onto the U-Bolt and tighten.
- 3. Follow steps 2 6 on the previous page to position the mirror face.