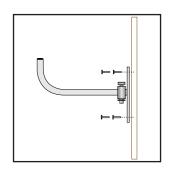

### **Heavy Duty Stainless Steel**

- 1. Decide the appropriate place to site the mirror to give maximum vision.
- Fix J-Bracket to wall or ceiling using suitable fixing hardware (ie: screws, bolts). Allowing enough room to get the mirror on to the J-Bracket.
- 3. Thread adaptor into the back of the mirror
- Slide the adaptor and mirror over the J-Bracket and adjust mirror to the desired position.
- 5. Tighten the locking bolt on the adaptor securely.