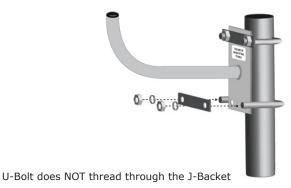

#### Mounting 600mm Diameter Mirrors with U-Bolts:

- 1. Thread the U-Bolts around the J-Bracket and through the U-Bolt Flat plate.
- 2. Thread the washer and nut onto the U-Bolt and tighten.
- 3. Follow steps 2 6 on the previous page to position the mirror face.