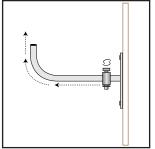

### **Heavy Duty Stainless Steel**

- 1. Decide the appropriate place to site the mirror to give maximum vision.
- Fix J-Bracket to wall or ceiling using suitable fixing hardware (ie: screws, bolts). Allowing enough room to get the mirror on to the J-Bracket.
- 3. Thread adaptor into the back of the mirror
- Slide the adaptor and mirror over the J-Bracket and adjust mirror to the desired position.
- 5. Tighten the locking bolt on the adaptor securely.