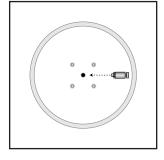

#### Mounting 600mm Diameter Mirrors with U-Bolts:

- 1. Thread the U-Bolts around the J-Bracket and through the U-Bolt Flat plate.
- 2. Thread the washer and nut onto the U-Bolt and tighten.
- 3. Follow steps 2 6 on the previous page to position the mirror face.

### Mounting 800mm - 1000mm Diameter Mirrors with U-Bolts:

- Thread the U-Bolts through <u>one side</u> of the J-Bracket and then through both sides of the U-Bolt Flat plate.
- 2. Thread the washer and nut onto the U-Bolt and tighten.
- 3. Follow steps 2 6 on the previous page to position the mirror face.