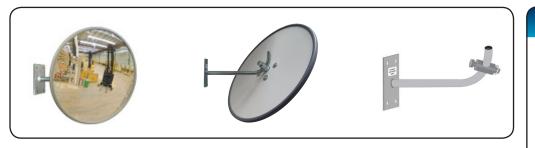

## **DuraVision™ Convex Mirror Installation Guide:**

### **Heavy Duty Stainless Steel**

- 1. Decide the appropriate place to site the mirror to give maximum vision.
- Fix J-Bracket to wall or ceiling using suitable fixing hardware (ie: screws, bolts). Allowing enough room to get the mirror on to the J-Bracket.
- 3. Thread adaptor into the back of the mirror
- Slide the adaptor and mirror over the J-Bracket and adjust mirror to the desired position.
- 5. Tighten the locking bolt on the adaptor securely.

## DuraVision™ Mirror Systems

Find our more about the great range of DuraVision Mirror Systems at our website...

www.duravision.net