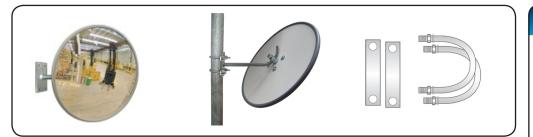

#### **Optional U-Bolt Pack**

U-Bolts are not included with the Heavy Duty Stainless Steel Mirror Range but are available for mounting to a 75mm pole.

#### Mounting 600mm Diameter Mirrors with U-Bolts:

- 1. Thread the U-Bolts around the J-Bracket and through the U-Bolt Flat plate.
- 2. Thread the washer and nut onto the U-Bolt and tighten.
- 3. Follow steps 2 6 on the previous page to position the mirror face.

### Mounting 800mm - 1000mm Diameter Mirrors with U-Bolts:

- Thread the U-Bolts through <u>one side</u> of the J-Bracket and then through both sides of the U-Bolt Flat plate.
- 2. Thread the washer and nut onto the U-Bolt and tighten.
- 3. Follow steps 2 6 on the previous page to position the mirror face.