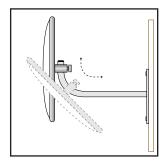

### **Heavy Duty Stainless Steel**

- 1. Decide the appropriate place to site the mirror to give maximum vision.
- Fix J-Bracket to wall or ceiling using suitable fixing hardware (ie: screws, bolts). Allowing enough room to get the mirror on to the J-Bracket.
- 3. Thread adaptor into the back of the mirror
- Slide the adaptor and mirror over the J-Bracket and adjust mirror to the desired position.
- 5. Tighten the locking bolt on the adaptor securely.