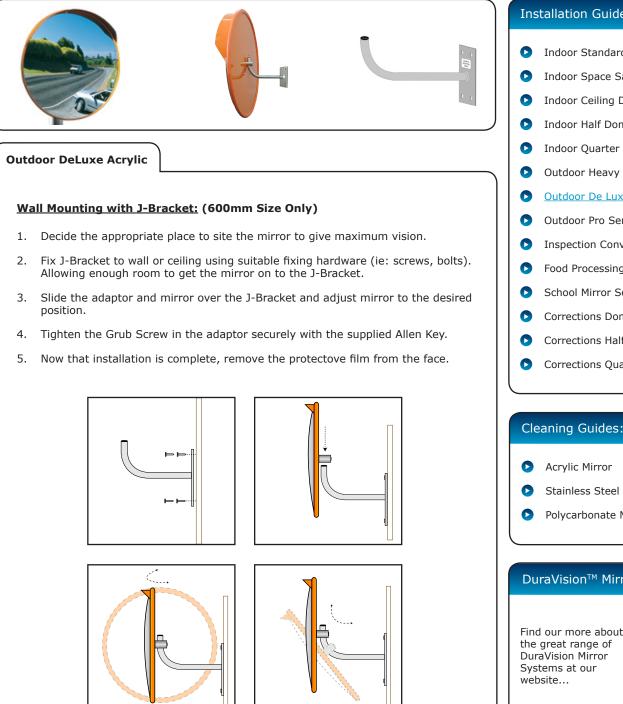

# DuraVision<sup>™</sup> Convex Mirror Installation Guide:

**Outdoor DeLuxe Acrylic** 

## **DuraVision™ Convex Mirror Installation Guide:**

### Installation Guides:

- Indoor Standard Convex Mirror
- Indoor Space Saver Convex Mirror
- Indoor Ceiling Dome Convex Mirror
- Indoor Half Dome Convex Mirror
- Indoor Quarter Dome Convex Mirror
- Outdoor Heavy Duty Convex Mirror
- Outdoor De Luxe Convex Mirror
- Outdoor Pro Series Convex Mirror
- Inspection Convex Mirrors
- Food Processing Convex Mirrors
- School Mirror Set
- Corrections Dome With Frame
- Corrections Half Dome With Frame
- Corrections Quarter Dome With Frame

| Acrudic Mirror         |
|------------------------|
| Acrylic Mirror         |
| Stainless Steel Mirror |
| Polycarbonate Mirror   |
|                        |
|                        |
|                        |

### DuraVision<sup>™</sup> Mirror Systems

Find our more about the great range of DuraVision Mirror Systems at our