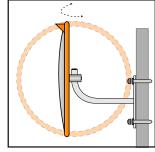

## Pole Mounting with U-Bolts: (600mm Size Only)

- 1. Choose a 75mm Round pole to attach the U-Bolts to.
- 2. Thread the U-Bolts through one side of the J-Bracket and then through both sides of the U-Bolt Flat Plate.
- 3. Thread the Washer and Nut onto the U-Bolts and tighten.
- 4. Slide the adaptor and mirror over the J-Bracket and adjust mirror to the desired position.
- 5. Tighten the Grub Screw in the adaptor securely with the supplied Allen Key.
- 6. Now that installation is complete, remove the protectove film from the face.

U-Bolt threads through ONE SIDE of the J-Backet