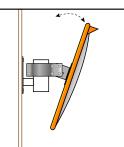

## **DuraVision™ Convex Mirror Installation Guide:**

Wall Adaptors are not included with the DeLuxe Acrylic Mirror Range but are available to be purchased separately.

#### Wall Mounting with Optional Wall Adaptor: (800mm - 1000mm Sizes Only)

- 1. Decide the appropriate place to site the mirror (on a flat surface) and fix the Wall Adaptor using suitable hardware.
- 2. Fix the clamp and mirror mount assembly to the Wall Adaptor making sure the slot is to the bottom.
- 3. Fix the mirror face to the clamp bracket.
- 4. Once the desired position has been found, tighten the bolts and nuts.
- 5. Now that installation is complete, remove the protective film from the face.