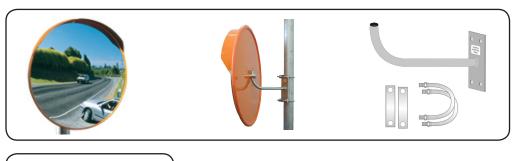

## Pole Mounting with U-Bolts: (600mm Size Only)

- 1. Choose a 75mm Round pole to attach the U-Bolts to.
- 2. Thread the U-Bolts through one side of the J-Bracket and then through both sides of the U-Bolt Flat Plate.
- 3. Thread the Washer and Nut onto the U-Bolts and tighten.
- 4. Slide the adaptor and mirror over the J-Bracket and adjust mirror to the desired position.
- 5. Tighten the Grub Screw in the adaptor securely with the supplied Allen Key.
- 6. Now that installation is complete, remove the protectove film from the face.

U-Bolt threads through ONE SIDE of the J-Backet