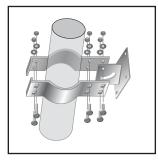

## **DuraVision™ Convex Mirror Installation Guide:**

Wall Adaptors are not included with the DeLuxe Acrylic Mirror Range but are available to be purchased separately.

#### Wall Mounting with Optional Wall Adaptor: (800mm - 1000mm Sizes Only)

- 1. Decide the appropriate place to site the mirror (on a flat surface) and fix the Wall Adaptor using suitable hardware.
- 2. Fix the clamp and mirror mount assembly to the Wall Adaptor making sure the slot is to the bottom.
- 3. Fix the mirror face to the clamp bracket.
- 4. Once the desired position has been found, tighten the bolts and nuts.
- 5. Now that installation is complete, remove the protective film from the face.