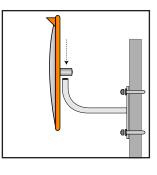

## Pole Mounting with U-Bolts: (600mm Size Only)

- 1. Choose a 75mm Round pole to attach the U-Bolts to.
- 2. Thread the U-Bolts through one side of the J-Bracket and then through both sides of the U-Bolt Flat Plate.
- 3. Thread the Washer and Nut onto the U-Bolts and tighten.
- 4. Slide the adaptor and mirror over the J-Bracket and adjust mirror to the desired position.
- 5. Tighten the Grub Screw in the adaptor securely with the supplied Allen Key.
- 6. Now that installation is complete, remove the protectove film from the face.