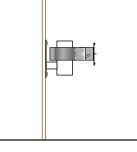

## **DuraVision™ Convex Mirror Installation Guide:**

Wall Adaptors are not included with the DeLuxe Acrylic Mirror Range but are available to be purchased separately.

#### Wall Mounting with Optional Wall Adaptor: (800mm - 1000mm Sizes Only)

- 1. Decide the appropriate place to site the mirror (on a flat surface) and fix the Wall Adaptor using suitable hardware.
- 2. Fix the clamp and mirror mount assembly to the Wall Adaptor making sure the slot is to the bottom.
- 3. Fix the mirror face to the clamp bracket.
- 4. Once the desired position has been found, tighten the bolts and nuts.
- 5. Now that installation is complete, remove the protective film from the face.