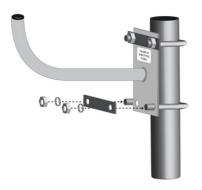

## Pole Mounting with U-Bolts: (600mm Size Only)

- 1. Choose a 75mm Round pole to attach the U-Bolts to.
- 2. Thread the U-Bolts through one side of the J-Bracket and then through both sides of the U-Bolt Flat Plate.
- 3. Thread the Washer and Nut onto the U-Bolts and tighten.
- 4. Slide the adaptor and mirror over the J-Bracket and adjust mirror to the desired position.
- 5. Tighten the Grub Screw in the adaptor securely with the supplied Allen Key.
- 6. Now that installation is complete, remove the protectove film from the face.

U-Bolt threads through ONE SIDE of the J-Backet