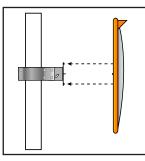

## Pole Mounting with U-Bolts: (600mm Size Only)

- 1. Choose a 75mm Round pole to attach the U-Bolts to.
- 2. Thread the U-Bolts through one side of the J-Bracket and then through both sides of the U-Bolt Flat Plate.
- 3. Thread the Washer and Nut onto the U-Bolts and tighten.
- 4. Slide the adaptor and mirror over the J-Bracket and adjust mirror to the desired position.
- 5. Tighten the Grub Screw in the adaptor securely with the supplied Allen Key.
- 6. Now that installation is complete, remove the protectove film from the face.

U-Bolt threads through ONE SIDE of the J-Backet