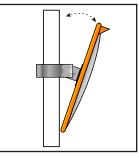

#### Pole Mounting with Clamp Bracket: (800mm - 1000mm Sizes Only)

- 1. Decide the appropriate place to site the mirror on 75mm pole.
- 2. Fix clamp and mirror mount assembly to the pole.
- 3. Make sure adjustment slot is to the bottom
- 4. Fix the mirror to the clamp bracket.
- 5. Once the desired position has been found, tighten the bolts and nuts.
- 6. Now installation is complete, remove the protective film from the face.