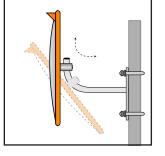

#### Pole Mounting with Clamp Bracket: (800mm - 1000mm Sizes Only)

- 1. Decide the appropriate place to site the mirror on 75mm pole.
- 2. Fix clamp and mirror mount assembly to the pole.
- 3. Make sure adjustment slot is to the bottom
- 4. Fix the mirror to the clamp bracket.
- 5. Once the desired position has been found, tighten the bolts and nuts.
- 6. Now installation is complete, remove the protective film from the face.