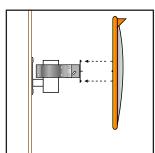

## **DuraVision™ Convex Mirror Installation Guide:**

Wall Adaptors are not included with the DeLuxe Acrylic Mirror Range but are available to be purchased separately.

#### Wall Mounting with Optional Wall Adaptor: (800mm - 1000mm Sizes Only)

- 1. Decide the appropriate place to site the mirror (on a flat surface) and fix the Wall Adaptor using suitable hardware.
- 2. Fix the clamp and mirror mount assembly to the Wall Adaptor making sure the slot is to the bottom.
- 3. Fix the mirror face to the clamp bracket.
- 4. Once the desired position has been found, tighten the bolts and nuts.
- 5. Now that installation is complete, remove the protective film from the face.