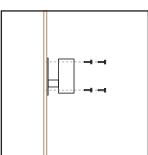

## **DuraVision™ Convex Mirror Installation Guide:**

Wall Adaptors are not included with the DeLuxe Acrylic Mirror Range but are available to be purchased separately.

#### Wall Mounting with Optional Wall Adaptor: (800mm - 1000mm Sizes Only)

- 1. Decide the appropriate place to site the mirror (on a flat surface) and fix the Wall Adaptor using suitable hardware.
- 2. Fix the clamp and mirror mount assembly to the Wall Adaptor making sure the slot is to the bottom.
- 3. Fix the mirror face to the clamp bracket.
- 4. Once the desired position has been found, tighten the bolts and nuts.
- 5. Now that installation is complete, remove the protective film from the face.