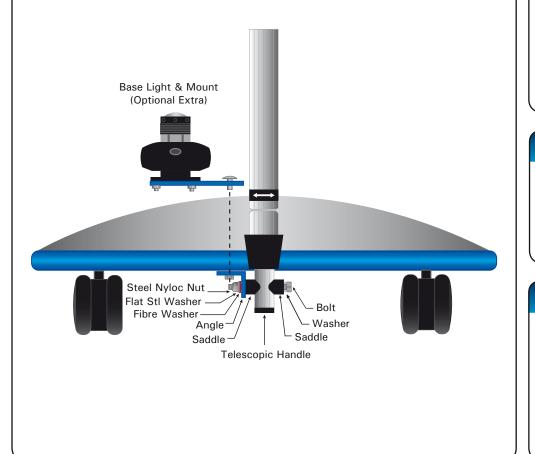

#### **Lookunder Mirror**

- 1. Assemble as per diagram shown below.
- Tension Nyloc Nut as necessary (do not over tighten, as damage may occur to aluminium handle).