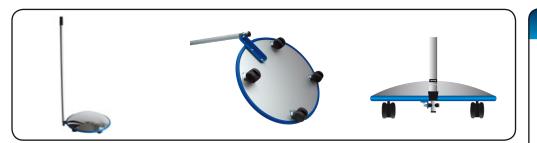

#### **Lookunder Mirror**

- 1. Assemble as per diagram shown below.
- Tension Nyloc Nut as necessary (do not over tighten, as damage may occur to aluminium handle).