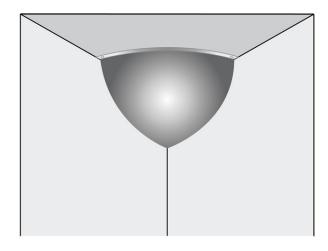

## **Indoor Quarter Dome**

- 1. Decide the appropriate place to site the mirror to give maximum vision.
- 2. Dome capped screws are supplied for mounting directly to the corner ceiling.

3. When installation is complete, totally remove the protective film from the face.