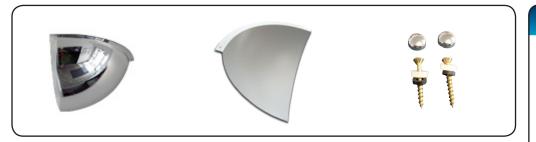

## **Indoor Quarter Dome**

- 1. Decide the appropriate place to site the mirror to give maximum vision.
- 2. Dome capped screws are supplied for mounting directly to the corner ceiling.

3. When installation is complete, totally remove the protective film from the face.