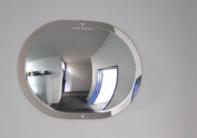

# **Economy Flush Fit**

- 1. Decide the appropriate place to site the mirror to give maximum vision.
- 2. Use the supplied dome capped screws for fixing the mirror flush to the wall.
- 3. When the job is complete, totally remove the protective film from the face.