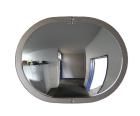

# **Economy Flush Fit**

- 1. Decide the appropriate place to site the mirror to give maximum vision.
- 2. Use the supplied dome capped screws for fixing the mirror flush to the wall.
- 3. When the job is complete, totally remove the protective film from the face.