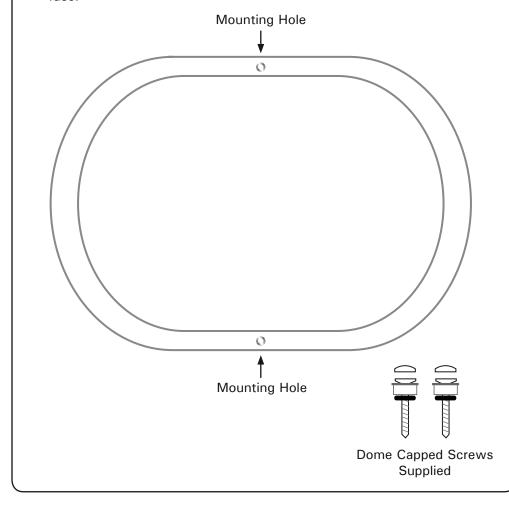

# **Economy Flush Fit**

- 1. Decide the appropriate place to site the mirror to give maximum vision.
- 2. Use the supplied dome capped screws for fixing the mirror flush to the wall.
- 3. When the job is complete, totally remove the protective film from the face.