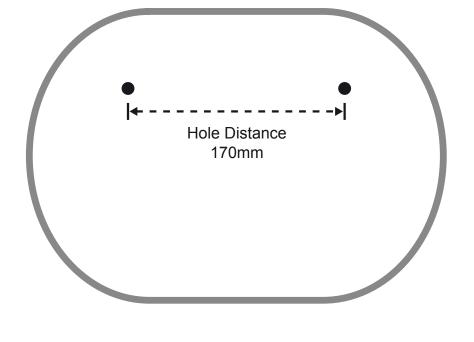

#### **DeLuxe Flush Fit**

- 1. Measure the distance between the two hole slots on the wall (170mm)
- 2. Screw suitable wall screws into the wall making sure they are level and protruding out from the wall approx 13mm. The screw head must be no bigger than 6mm in diameter to fit through the hole.
- 3. Slot the mirror onto the screws to hang.