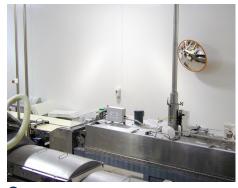

table Uses

- Hygiene and safety environments
- Monitoring processes and machinery
- Regular cleaning regimes
- Prevent production line blockages and jams

### Specifications

| Code   | Size   | View Distance | Mirror Face | Mirror Back | Bracket Length  |
|--------|--------|---------------|-------------|-------------|-----------------|
| 18220V | 300mm  | Up to 5m      | 2mm Acrylic | ASA Vinyl   | 250mm J-Bracket |
| 18244V | 450mm  | Up to 7m      | 2mm Acrylic | ASA Vinyl   | 250mm J-Bracket |
| 18266V | 600mm  | Up to 10m     | 2mm Acrylic | ASA Vinyl   | 335mm J-Bracket |
| 18287V | 800mm  | Up to 14m     | 3mm Acrylic | ASA Vinyl   | 335mm J-Bracket |
| 18295V | 1000mm | Up to 16m     | 3mm Acrylic | ASA Vinyl   | 335mm J-Bracket |

### Positioning





#### Situation Images:







Monitor Machinery



## DuraVision<sup>™</sup> Mirror Systems

Find our more about the great range of DuraVision Mirror Systems at our website...



www.duravision.net