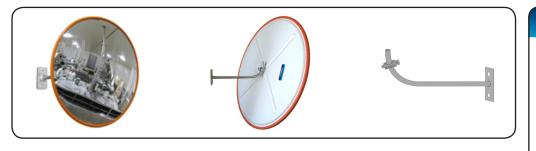

#### Features

- Premium quality acrylic mirror face
- ASA Vinyl back
- Stainless steel bracket and fixings (also available in galvanised steel option)
- Orange vinyl extrusion for visibility in the factory setting
- Unique J-Bracket for easy installation and adjustment

### Specifications

| Code   | Size   | View Distance | Mirror Face | Mirror Back | Bracket Length  |
|--------|--------|---------------|-------------|-------------|-----------------|
| 18220V | 300mm  | Up to 5m      | 2mm Acrylic | ASA Vinyl   | 250mm J-Bracket |
| 18244V | 450mm  | Up to 7m      | 2mm Acrylic | ASA Vinyl   | 250mm J-Bracket |
| 18266V | 600mm  | Up to 10m     | 2mm Acrylic | ASA Vinyl   | 335mm J-Bracket |
| 18287V | 800mm  | Up to 14m     | 3mm Acrylic | ASA Vinyl   | 335mm J-Bracket |
| 18295V | 1000mm | Up to 16m     | 3mm Acrylic | ASA Vinyl   | 335mm J-Bracket |