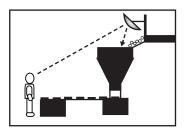

ation and adjustment

#### Suitable Uses

- Hygiene and safety environments
- Monitoring processes and machinery
- Regular cleaning regimes
- Prevent production line blockages and jams

### Specifications

| Code   | Size   | View Distance | Mirror Face | Mirror Back | Bracket Length  |
|--------|--------|---------------|-------------|-------------|-----------------|
| 18220V | 300mm  | Up to 5m      | 2mm Acrylic | ASA Vinyl   | 250mm J-Bracket |
| 18244V | 450mm  | Up to 7m      | 2mm Acrylic | ASA Vinyl   | 250mm J-Bracket |
| 18266V | 600mm  | Up to 10m     | 2mm Acrylic | ASA Vinyl   | 335mm J-Bracket |
| 18287V | 800mm  | Up to 14m     | 3mm Acrylic | ASA Vinyl   | 335mm J-Bracket |
| 18295V | 1000mm | Up to 16m     | 3mm Acrylic | ASA Vinyl   | 335mm J-Bracket |

### Positioning





#### Situation Images:







Monitor Machinery



## DuraVision<sup>™</sup> Mirror Systems

Find our more about the great range of DuraVision Mirror Systems at our website...



www.duravision.net