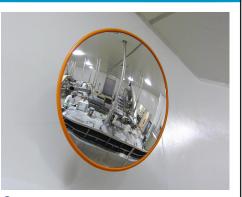

Suitable Uses

- Hygiene and safety environments
- Monitoring processes and machinery
- Regular cleaning regimes
- Prevent production line blockages and jams

### Specifications

| Code   | Size   | View Distance | Mirror Face | Mirror Back | Bracket Length  |
|--------|--------|---------------|-------------|-------------|-----------------|
| 18220V | 300mm  | Up to 5m      | 2mm Acrylic | ASA Vinyl   | 250mm J-Bracket |
| 18244V | 450mm  | Up to 7m      | 2mm Acrylic | ASA Vinyl   | 250mm J-Bracket |
| 18266V | 600mm  | Up to 10m     | 2mm Acrylic | ASA Vinyl   | 335mm J-Bracket |
| 18287V | 800mm  | Up to 14m     | 3mm Acrylic | ASA Vinyl   | 335mm J-Bracket |
| 18295V | 1000mm | Up to 16m     | 3mm Acrylic | ASA Vinyl   | 335mm J-Bracket |

### Positioning





#### Situation Images:







Monitor Machinery



## DuraVision<sup>™</sup> Mirror Systems

Find our more about the great range of DuraVision Mirror Systems at our website...



www.duravision.net