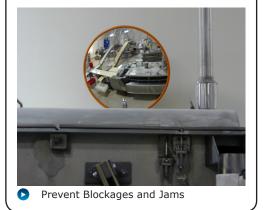

#### Suitable Uses

- Hygiene and safety environments
- Monitoring processes and machinery
- Regular cleaning regimes
- Prevent production line blockages and jams