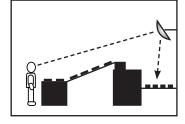

llation and adjustment

#### Suitable Uses

- Hygiene and safety environments
- Monitoring processes and machinery
- Regular cleaning regimes
- Prevent production line blockages and jams

### Specifications

| Code   | Size   | View Distance | Mirror Face | Mirror Back | Bracket Length  |
|--------|--------|---------------|-------------|-------------|-----------------|
| 18220V | 300mm  | Up to 5m      | 2mm Acrylic | ASA Vinyl   | 250mm J-Bracket |
| 18244V | 450mm  | Up to 7m      | 2mm Acrylic | ASA Vinyl   | 250mm J-Bracket |
| 18266V | 600mm  | Up to 10m     | 2mm Acrylic | ASA Vinyl   | 335mm J-Bracket |
| 18287V | 800mm  | Up to 14m     | 3mm Acrylic | ASA Vinyl   | 335mm J-Bracket |
| 18295V | 1000mm | Up to 16m     | 3mm Acrylic | ASA Vinyl   | 335mm J-Bracket |

### Positioning





#### Situation Images:







Monitor Machinery



## DuraVision<sup>™</sup> Mirror Systems

Find our more about the great range of DuraVision Mirror Systems at our website...



www.duravision.net