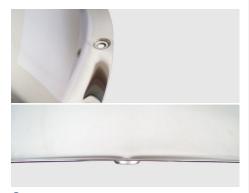

#### **Stainless Steel Wall Dome**

The Unbreakable wall mounted dome gives 180 degrees of vision and is ideal for preventing surprise attacks and collisions in correctional facilities, mental health care units and vandal prone areas. The highly polished stainless steel face will resist repeated blows. This mirror works best in areas such as hallways, stairwells and visiting areas. The anti-ligature frame and hole design makes this mirror safe for use in high security areas. We recommend using an anti-pick sealant to secure the 16505C model with pressed counter-sunk holes.

#### **Features**

- .9mm 304 Stainless Steel mirror face
- The curve is designed to maximise the viewing area for added safety
- 7mm Plain or Counter-sunk holes to take security head fasteners
- Can be ued with or without frame for anti-ligature appllications, due to the unique hole design
- All parts of the mirror are flame proof and water proof

## Situation Images:

Anti-Ligature Pressed Holes 16505C

Anti-Ligature Frame Holes 16505WD