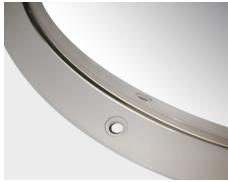

#### **Stainless Steel Wall Dome**

The Unbreakable wall mounted dome gives 180 degrees of vision and is ideal for preventing surprise attacks and collisions in correctional facilities, mental health care units and vandal prone areas. The highly polished stainless steel face will resist repeated blows. This mirror works best in areas such as hallways, stairwells and visiting areas. The anti-ligature frame and hole design makes this mirror safe for use in high security areas. We recommend using an anti-pick sealant to secure the 16505C model with pressed counter-sunk holes.

#### **Features**

- .9mm 304 Stainless Steel mirror face
- The curve is designed to maximise the viewing area for added safety
- 7mm Plain or Counter-sunk holes to take security head fasteners
- Can be ued with or without frame for anti-ligature appllications, due to the unique hole design
- All parts of the mirror are flame proof and water proof

## Situation Images:

Anti-Ligature Pressed Holes 16505C

Anti-Ligature Frame Holes 16505WD