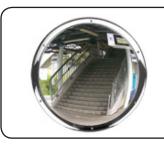

#### **Stainless Steel Wall Dome**

The Unbreakable wall mounted dome gives 180 degrees of vision and is ideal for preventing surprise attacks and collisions in correctional facilities, mental health care units and vandal prone areas. The highly polished stainless steel face will resist repeated blows. This mirror works best in areas such as hallways, stairwells and visiting areas. The anti-ligature frame and hole design makes this mirror safe for use in high security areas. We recommend using an anti-pick sealant to secure the 16505C model with pressed counter-sunk holes.

## Situation Images:

Anti-Ligature Pressed Holes 16505C

Anti-Ligature Frame Holes 16505WD