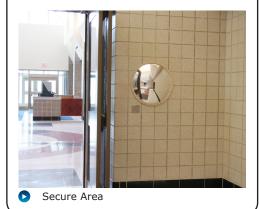

#### **Stainless Steel Wall Dome**

The Unbreakable wall mounted dome gives 180 degrees of vision and is ideal for preventing surprise attacks and collisions in correctional facilities, mental health care units and vandal prone areas. The highly polished stainless steel face will resist repeated blows. This mirror works best in areas such as hallways, stairwells and visiting areas. The anti-ligature frame and hole design makes this mirror safe for use in high security areas. We recommend using an anti-pick sealant to secure the 16505C model with pressed counter-sunk holes.

#### **Suitable Uses**

- · Correctional facilities
- Mental health care units
- Stairwells and Corridoors
- Vandal prone areas