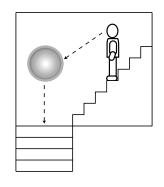

be ued with or without frame for anti-ligature appllications, due to the unique hole design
- All parts of the mirror are flame proof and water proof

#### **Suitable Uses**

- · Correctional facilities
- Mental health care units
- Stairwells and Corridoors
- Vandal prone areas

## **Specifications**

| Code    | Size  | View Distance | Mirror Face      | Holes                    | Frame      |
|---------|-------|---------------|------------------|--------------------------|------------|
| 16505WD | 500mm | Up to 30m     | .9mm 304 S/Steel | 6 x Counter-Sunk         | With Frame |
| 16505C  | 500mm | Up to 30m     | .9mm 304 S/Steel | 6 x Pressed Counter-Sunk | No Frame   |
| 16505   | 500mm | Up to 30m     | .9mm 304 S/Steel | 6 x Plain                | No Frame   |

## **Positioning**



## Situation Images:



Anti-Ligature Pressed Holes 16505C



Anti-Ligature Frame Holes 16505WD



# DuraVision™ Mirror Systems

Find out more about the great range of DuraVision Mirror Systems at our website...



www.duravision.net