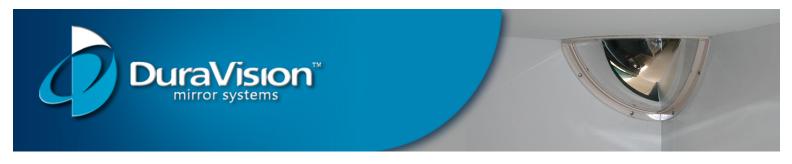

#### **Quarter Dome Stainless Steel**

The DuraVision Stainless Steel Quarter Dome is manufactured from highly polished mirror grade stainless steel. The Quarter Dome should be mounted in cells and at right angle corners to provide 90 degree vision to prevent surprise attacks and collisions. The Quarter Dome is ideal for use in situations where space is at a premium for a 90 degree area of reflection.

### **Suitable Uses**

- In cells for safe inspection
- Day rooms and visitation areas
- Right Angle corridors