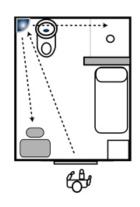

d safety
- Counter-Sunk and Counter-Step holes designed to take security head fasteners such as Rawl Spikes or Torx Screws
- The mirror is locked into the unique steel frame which ensures that the risk of the mirror being tampered with is reduced significantly.
- Virtually a maintenance free, long lasting, unbreakable surveillance system.

### **Suitable Uses**

- In cells for safe inspection
- Day rooms and visitation areas
- Right Angle corridors

### **Specifications**

| Code    | Size      | View Distance | Mirror Face     | Frame               | Mounting Holes |
|---------|-----------|---------------|-----------------|---------------------|----------------|
| 16525HD | 250x250mm | Under 6m      | Stainless Steel | Powder Coated Steel | 7              |

#### **Positioning in Cell**



# Situation Images:



Cell Observation



Safely View Hard to See Areas



View Safely Before Entering the Cell

# DuraVision™ Mirror Systems

Find our more about the great range of DuraVision Mirror Systems at our website...



www.duravision.net www.correctionsmirror.com