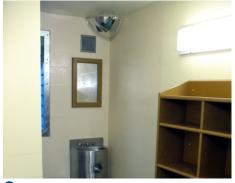

# Situation Images:

Cell Observation

Safely View Hard to See Areas

View Safely Before Entering the Cell