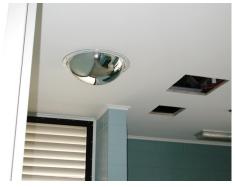

rx Screws
- Available with or without a frame, due to the unique hole design, provides flexibility in low risk areas and cost savings as a result.
- Can be used in conjunction with CCTV to enhance effectiveness & safety

#### **Suitable Uses**

- In cells for safe inspection
- Open areas such as visitation rooms
- 4-way intersections in corridors

## **Specifications**

| Code    | Size  | View Distance | Mirror Face     | Frame               | Mounting Holes |
|---------|-------|---------------|-----------------|---------------------|----------------|
| 16528HD | 500mm | Under 6m      | Stainless Steel | Powder Coated Steel | 6              |
| 16528C  | 500mm | Under 6m      | Stainless Steel | None                | 6              |

### **Positioning in Cell**



### Situation Images:



Cell Observation



Safely View Hard to See Areas



# DuraVision™ Mirror Systems

Find our more about the great range of DuraVision Mirror Systems at our website...



www.duravision.net www.correctionsmirror.com