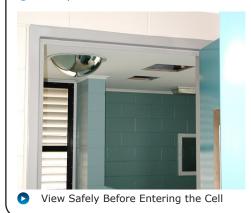

### **Positioning in Cell**

### Situation Images:

Cell Observation

Safely View Hard to See Areas