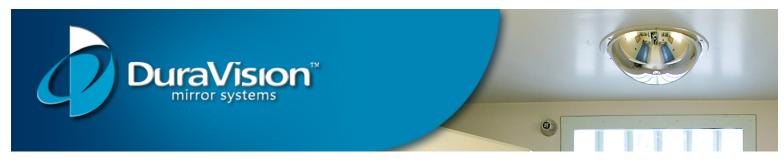

#### **Full Dome Stainless Steel**

The DuraVision Stainless Steel Full Dome is manufactured from highly polished mirror grade Stainless Steel. The frames and hole design have been developed to meet the stringent requirements of the UK Home Office and the London Metro Police, making this mirror strong, effective and virtually ligature free.

#### **Features**

- Virtually indestructible and unbreakable mirror quality polished stainless steel face, designed to maximise the viewing area which will provide added safety
- Counter-Sunk and Counter-Step holes designed to take security head fasteners such as Rawl Spikes or Torx Screws
- Available with or without a frame, due to the unique hole design, provides flexibility in low risk areas and cost savings as a result.
- Can be used in conjunction with CCTV to enhance effectiveness & safety