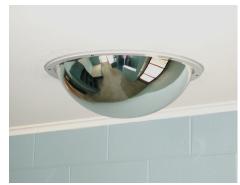

#### **Full Dome Stainless Steel**

The DuraVision Stainless Steel Full Dome is manufactured from highly polished mirror grade Stainless Steel. The frames and hole design have been developed to meet the stringent requirements of the UK Home Office and the London Metro Police, making this mirror strong, effective and virtually ligature free.

#### **Features**

- Virtually indestructible and unbreakable mirror quality polished stainless steel face, designed to maximise the viewing area which will provide added safety
- Counter-Sunk and Counter-Step holes designed to take security head fasteners such as Rawl Spikes or Torx Screws
- Available with or without a frame, due to the unique hole design, provides flexibility in low risk areas and cost savings as a result.
- Can be used in conjunction with CCTV to enhance effectiveness & safety