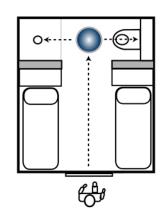

### **Positioning in Cell**

#### **Suitable Uses**

- In cells for safe inspection
- Open areas such as visitation rooms
- 4-way intersections in corridors