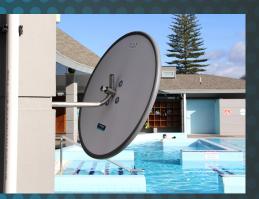

Below: Acrylic Heavy Duty Mirror with Stainless Steel Bracket

stop

Email: mirrors@bennettmirror.com www.duravision.net

AND