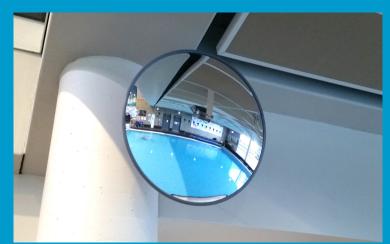

## SWIMMING POOL OBSERVATION MIRRORS

DuraVision's range of impact resistant acrylic convex mirrors can significantly improve safety around community swimming pools by assisting lifeguards with their observation and safety checks of hard to see areas. These convex mirrors are available in three sizes and come complete with fully adjustable stainless steel brackets, so are built to last in water prone areas. Made from quality materials, these convex mirrors are an easy and quick solution for water safety in blind spots or where ever vision is impaired.