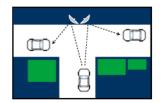

face
- Vinyl celuka back
- Vinyl extrusion
- Includes Outdoor J-Bracket to fix to wall or ceiling
- Includes U-Bolts for mounting to a 75mm pole.
- Wall Mounting screws Not included

### **Suitable Uses**

- Industrial Safety
- Vandal Prone Areas
- Driveways and Carparks
- Outdoor Security around Buildings
- · Security Checkpoints and Boarder Control

# **Specifications**

| Code   | Size      | View Distance | Mirror Face          | Mirror Back       | Bracket Length |
|--------|-----------|---------------|----------------------|-------------------|----------------|
| 16346S | 600x450mm | Up to 42      | .9mm Stainless Steel | 10mm Vinyl Celuka | 270mm          |
| 16348S | 800x600mm | Up to 60m     | .9mm Stainless Steel | 10mm Vinyl Celuka | 335mm          |

#### **Positioning**







### Situation Images:



Industrial Safety



Projectile Prone Areas



## DuraVision™ Mirror Systems

Find our more about the great range of DuraVision Mirror Systems at our website...



www.duravision.net