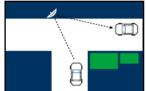

or face
- Vinyl celuka back
- Vinyl extrusion
- Includes Outdoor J-Bracket to fix to wall or ceiling
- Includes U-Bolts for mounting to a 75mm pole.
- Wall Mounting screws Not included

### **Suitable Uses**

- Industrial Safety
- Vandal Prone Areas
- Driveways and Carparks
- Outdoor Security around Buildings
- · Security Checkpoints and Boarder Control

# **Specifications**

| Code   | Size      | View Distance | Mirror Face          | Mirror Back       | Bracket Length |
|--------|-----------|---------------|----------------------|-------------------|----------------|
| 16346S | 600x450mm | Up to 42      | .9mm Stainless Steel | 10mm Vinyl Celuka | 270mm          |
| 16348S | 800x600mm | Up to 60m     | .9mm Stainless Steel | 10mm Vinyl Celuka | 335mm          |

#### **Positioning**







### Situation Images:



Industrial Safety



Projectile Prone Areas



## DuraVision™ Mirror Systems

Find our more about the great range of DuraVision Mirror Systems at our website...



www.duravision.net