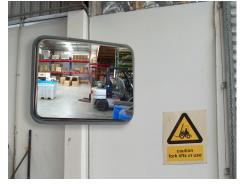

### **Suitable Uses**

- Industrial Safety
- Vandal Prone Areas
- Driveways and Carparks
- Outdoor Security around Buildings
- · Security Checkpoints and Boarder Control

### Situation Images:

Industrial Safety

Projectile Prone Areas