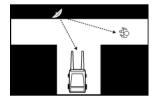

rror face
- Vinyl celuka back
- Vinyl extrusion
- Includes Outdoor J-Bracket to fix to wall or ceiling
- Includes U-Bolts for mounting to a 75mm pole.
- Wall Mounting screws Not included

### **Suitable Uses**

- Industrial Safety
- Vandal Prone Areas
- Driveways and Carparks
- Outdoor Security around Buildings
- · Security Checkpoints and Boarder Control

# **Specifications**

| Code   | Size      | View Distance | Mirror Face          | Mirror Back       | Bracket Length |
|--------|-----------|---------------|----------------------|-------------------|----------------|
| 16346S | 600x450mm | Up to 42      | .9mm Stainless Steel | 10mm Vinyl Celuka | 270mm          |
| 16348S | 800x600mm | Up to 60m     | .9mm Stainless Steel | 10mm Vinyl Celuka | 335mm          |

#### **Positioning**







### Situation Images:



Industrial Safety



Projectile Prone Areas



## DuraVision™ Mirror Systems

Find our more about the great range of DuraVision Mirror Systems at our website...



www.duravision.net