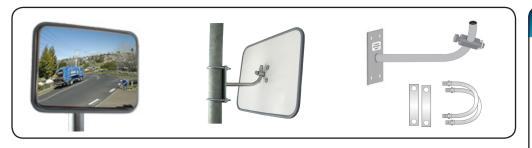

### **Rectangular Heavy Duty Stainless Steel**

The highly polished stainless steel rectangular mirror face is unbreakable and can withstand vandalism as well as accidental contact from machinery, vehicles and projectile objects such as rocks etc. Complete with a fully adjustable galvanized steel J-Bracket, making the entire mirror weather proof and rust resistant.

#### **Features**

- · Unbreakable stainless steel mirror face
- Vinyl celuka back
- Vinyl extrusion
- Includes Outdoor J-Bracket to fix to wall or ceiling
- Includes U-Bolts for mounting to a 75mm pole.
- Wall Mounting screws Not included