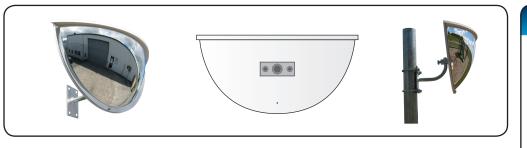

#### Features

- 2mm acrylic mirror face
- Pure reflective coating
- Vinyl celuka back and lid
- Outdoor weather resistant
- 180 degree viewing area
- Includes Outdoor J-Bracket to fix to wall
- Mounting screws Not included
- Pole mounting kit available

#### Suitable Uses

- Outdoor Two-Way observation
- Industrial and Forklift Safety
- Outdoor Childcare Observation
- Loading Bays
- Driveways and Carparks
- Pedestrian Crossings and Sidewalks