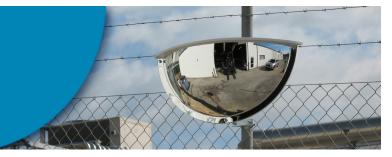

## **Outdoor DeLuxe Half Dome**

The Outdoor DeLuxe Half Dome Mirror is designed for driveway safety when a driver needs to see both left and right before exiting a building to avoid collisions. The lightweight vinyl back and lid is sealed to enclose the cavity and to withstand weather. Ideal for busy forklift loading areas, warehouses, factories and industrial buildings. Also an easy way to observe children around schools or childcare centres for outdoor play areas. Complete with adjustable outdoor J-Bracket, this versatile mirror is one of the most effective ways to improve two-way visibility.

## Situation Images:

Playground and Childcare Observation