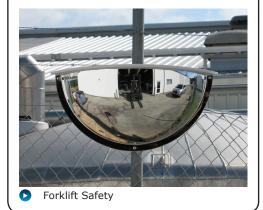

#### Suitable Uses

- Outdoor Two-Way observation
- Industrial and Forklift Safety
- Outdoor Childcare Observation
- Loading Bays
- Driveways and Carparks
- Pedestrian Crossings and Sidewalks