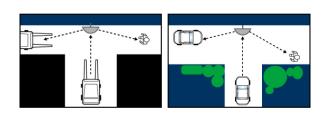

tive coating
- Vinyl celuka back and lid
- Outdoor weather resistant
- 180 degree viewing area
- Includes Outdoor J-Bracket to fix to wall
- Mounting screws Not included
- Pole mounting kit available

#### Suitable Uses

- Outdoor Two-Way observation
- Industrial and Forklift Safety
- Outdoor Childcare Observation
- Loading Bays
- Driveways and Carparks
- Pedestrian Crossings and Sidewalks

#### Specifications

| Code    | Size      | View Distance | Mirror Face | Back and Lid       | Bracket Length |
|---------|-----------|---------------|-------------|--------------------|----------------|
| 18535HO | 600x300mm | Up to 9m      | 2mm Acrylic | 10mm Vinyl Celuka  | 190mm          |
| 18553HO | 900x450mm | Up to 12m     | 2mm Acrylic | 10mm Vinlyl Celuka | 190mm          |

## Positioning



## Situation Images:





Playground and Childcare Observation



### DuraVision<sup>™</sup> Mirror Systems

Find our more about the great range of DuraVision Mirror Systems at our website...



www.duravision.net