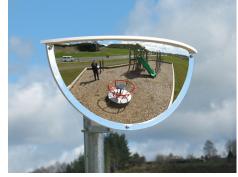

a back and lid
- Outdoor weather resistant
- 180 degree viewing area
- Includes Outdoor J-Bracket to fix to wall
- Mounting screws Not included
- Pole mounting kit available

#### Suitable Uses

- Outdoor Two-Way observation
- Industrial and Forklift Safety
- Outdoor Childcare Observation
- Loading Bays
- Driveways and Carparks
- Pedestrian Crossings and Sidewalks

#### Specifications

| Code    | Size      | View Distance | Mirror Face | Back and Lid       | Bracket Length |
|---------|-----------|---------------|-------------|--------------------|----------------|
| 18535HO | 600x300mm | Up to 9m      | 2mm Acrylic | 10mm Vinyl Celuka  | 190mm          |
| 18553HO | 900x450mm | Up to 12m     | 2mm Acrylic | 10mm Vinlyl Celuka | 190mm          |

## Positioning



## Situation Images:





Playground and Childcare Observation



### DuraVision<sup>™</sup> Mirror Systems

Find our more about the great range of DuraVision Mirror Systems at our website...



www.duravision.net