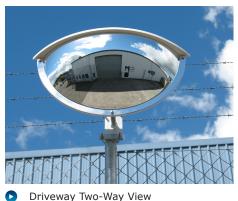

## **Outdoor DeLuxe Half Dome**

The Outdoor DeLuxe Half Dome Mirror is designed for driveway safety when a driver needs to see both left and right before exiting a building to avoid collisions. The lightweight vinyl back and lid is sealed to enclose the cavity and to withstand weather. Ideal for busy forklift loading areas, warehouses, factories and industrial buildings. Also an easy way to observe children around schools or childcare centres for outdoor play areas. Complete with adjustable outdoor J-Bracket, this versatile mirror is one of the most effective ways to improve two-way visibility.