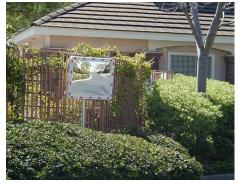

tic impregnated with 100% UV resistance
- Wall mounting adaptor, optional extra

#### **Suitable Uses**

- Road and Traffic Safety
- High Visibility
- Driveways and Carparks
- Outdoor Security around Buildings
- Security Checkpoints and Border Control

#### **Specifications**

| Code   | Size       | View Distance | Mirror Face | Mirror Back       | Bracket System     |
|--------|------------|---------------|-------------|-------------------|--------------------|
| 18642R | 600x400mm  | Up to 38m     | 2mm Acrylic | Moulded ASA Vinyl | 75mm Clamp Bracket |
| 18645R | 800x600mm  | Up to 50m     | 2mm Acrylic | Moulded ASA Vinyl | 75mm Clamp Bracket |
| 18648R | 1000x800mm | Up to 60m     | 2mm Acrylic | Moulded ASA Vinyl | 75mm Clamp Bracket |

## **Positioning**





## Situation Images:



Residential



Blind Corners



# DuraVision™ Mirror Systems

Find out more about the great range of DuraVision Mirror Systems at our website...



www.duravision.net