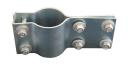

#### **Features**

- · 2mm acrylic mirror face
- Pure reflective coating
- Large radius of curvature for minimum distance distortion
- Red reflective markings on the frame for greater visibility
- Very robust post clamp bracket for easy installation
- ASA rectangular frame ASA is a robust advanced plastic impregnated with 100% UV resistance
- Wall mounting adaptor, optional extra

#### **Specifications**

| Code   | Size       | View Distance | Mirror Face | Mirror Back       | Bracket System     |
|--------|------------|---------------|-------------|-------------------|--------------------|
| 18642R | 600x400mm  | Up to 38m     | 2mm Acrylic | Moulded ASA Vinyl | 75mm Clamp Bracket |
| 18645R | 800x600mm  | Up to 50m     | 2mm Acrylic | Moulded ASA Vinyl | 75mm Clamp Bracket |
| 18648R | 1000x800mm | Up to 60m     | 2mm Acrylic | Moulded ASA Vinyl | 75mm Clamp Bracket |