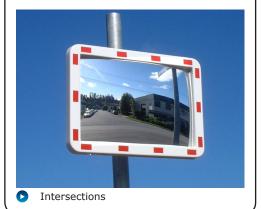

#### **Outdoor Rectangular Pro Series**

Designed specifically for use in traffic applications, the Pro Series boasts many unique advantages. The scientifically engineered radius of curvature plus the visibility enhancing red reflective markings equals the most effective road safety mirror available. In addition, the back is made from a 100% UV stabilised advanced plastic composite ensuring superior longevity and strength.

#### **Features**

- · 2mm acrylic mirror face
- Pure reflective coating
- Large radius of curvature for minimum distance distortion
- Red reflective markings on the frame for greater visibility
- Very robust post clamp bracket for easy installation
- ASA rectangular frame ASA is a robust advanced plastic impregnated with 100% UV resistance
- Wall mounting adaptor, optional extra

#### **Suitable Uses**

- Road and Traffic Safety
- High Visibility
- Driveways and Carparks
- Outdoor Security around Buildings
- Security Checkpoints and Border Control