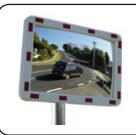

#### **Outdoor Rectangular Pro Series**

Designed specifically for use in traffic applications, the Pro Series boasts many unique advantages. The scientifically engineered radius of curvature plus the visibility enhancing red reflective markings equals the most effective road safety mirror available. In addition, the back is made from a 100% UV stabilised advanced plastic composite ensuring superior longevity and strength.

#### **Features**

- · 2mm acrylic mirror face
- Pure reflective coating
- Large radius of curvature for minimum distance distortion
- Red reflective markings on the frame for greater visibility
- Very robust post clamp bracket for easy installation
- ASA rectangular frame ASA is a robust advanced plastic impregnated with 100% UV resistance
- Wall mounting adaptor, optional extra