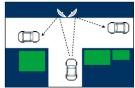

s a robust advanced plastic impregnated with 100% UV resistance
- Wall mounting adaptor, optional extra

#### **Suitable Uses**

- Road and Traffic Safety
- High Visibility
- Driveways and Carparks
- Outdoor Security around Buildings
- Security Checkpoints and Border Control

#### **Specifications**

| Code   | Size       | View Distance | Mirror Face | Mirror Back       | Bracket System     |
|--------|------------|---------------|-------------|-------------------|--------------------|
| 18642R | 600x400mm  | Up to 38m     | 2mm Acrylic | Moulded ASA Vinyl | 75mm Clamp Bracket |
| 18645R | 800x600mm  | Up to 50m     | 2mm Acrylic | Moulded ASA Vinyl | 75mm Clamp Bracket |
| 18648R | 1000x800mm | Up to 60m     | 2mm Acrylic | Moulded ASA Vinyl | 75mm Clamp Bracket |

## **Positioning**





## Situation Images:



Residential



Blind Corners



# DuraVision™ Mirror Systems

Find out more about the great range of DuraVision Mirror Systems at our website...



www.duravision.net