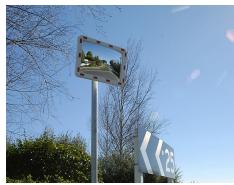

with 100% UV resistance
- Wall mounting adaptor, optional extra

#### **Suitable Uses**

- Road and Traffic Safety
- High Visibility
- Driveways and Carparks
- Outdoor Security around Buildings
- Security Checkpoints and Border Control

#### **Specifications**

| Code   | Size       | View Distance | Mirror Face | Mirror Back       | Bracket System     |
|--------|------------|---------------|-------------|-------------------|--------------------|
| 18642R | 600x400mm  | Up to 38m     | 2mm Acrylic | Moulded ASA Vinyl | 75mm Clamp Bracket |
| 18645R | 800x600mm  | Up to 50m     | 2mm Acrylic | Moulded ASA Vinyl | 75mm Clamp Bracket |
| 18648R | 1000x800mm | Up to 60m     | 2mm Acrylic | Moulded ASA Vinyl | 75mm Clamp Bracket |

## **Positioning**





## Situation Images:



Residential



Blind Corners



# DuraVision™ Mirror Systems

Find out more about the great range of DuraVision Mirror Systems at our website...



www.duravision.net