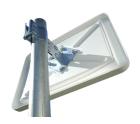

#### **Features**

- · 2mm acrylic mirror face
- Pure reflective coating
- Large radius of curvature for minimum distance distortion
- Red reflective markings on the frame for greater visibility
- Very robust post clamp bracket for easy installation
- ASA rectangular frame ASA is a robust advanced plastic impregnated with 100% UV resistance
- Wall mounting adaptor, optional extra