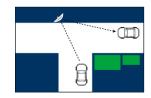

is a robust advanced plastic impregnated with 100% UV resistance
- Wall mounting adaptor, optional extra

#### **Suitable Uses**

- Road and Traffic Safety
- High Visibility
- Driveways and Carparks
- Outdoor Security around Buildings
- Security Checkpoints and Border Control

#### **Specifications**

| Code   | Size       | View Distance | Mirror Face | Mirror Back       | Bracket System     |
|--------|------------|---------------|-------------|-------------------|--------------------|
| 18642R | 600x400mm  | Up to 38m     | 2mm Acrylic | Moulded ASA Vinyl | 75mm Clamp Bracket |
| 18645R | 800x600mm  | Up to 50m     | 2mm Acrylic | Moulded ASA Vinyl | 75mm Clamp Bracket |
| 18648R | 1000x800mm | Up to 60m     | 2mm Acrylic | Moulded ASA Vinyl | 75mm Clamp Bracket |

## **Positioning**





## Situation Images:



Residential



Blind Corners



# DuraVision™ Mirror Systems

Find out more about the great range of DuraVision Mirror Systems at our website...



www.duravision.net