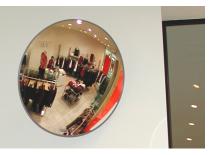

#### **Indoor Standard**

This very versatile mirror will adjust to any angle to allow optimal line of sight. The Indoor Standard Acrylic mirror can be positioned to view machinery or to see around corners and partitions in corridors and hallways. It is also ideal in warehouses, hospitals or any other interior situation where blind spots are present.

#### **Suitable Uses**

- Retail and store security
- Office security
- Light industrial safety
- Hospitals and schools
- · Visitor detection
- Other indoor observation uses