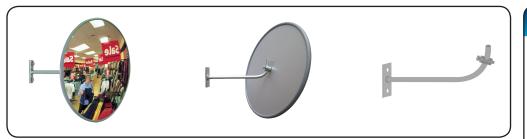

#### **Features**

- 2mm or 3mm acrylic mirror face
- Pure reflective coating
- \*ACM or vinyl back
- Vinyl extrusion
- Includes J-Bracket to fix to wall or ceiling (wall mounting screws not included)

#### Specifications

| Code   | Size   | View Distance | Mirror Face | Mirror Back* | Bracket Length |
|--------|--------|---------------|-------------|--------------|----------------|
| 18020J | 300mm  | Up to 5m      | 2mm Acrylic | 4mm ACM      | 250mm          |
| 18038J | 450mm  | Up to 7m      | 2mm Acrylic | 4mm ACM      | 250mm          |
| 18056J | 600mm  | Up to 10m     | 2mm Acrylic | 4mm ACM      | 360mm          |
| 18072J | 760mm  | Up to 13m     | 2mm Acrylic | 4mm ACM      | 360mm          |
| 18108J | 900mm  | Up to 18m     | 2mm Acrylic | 10mm Vinyl   | 435mm          |
| 18112J | 1200mm | Over 18m      | 3mm Acrylic | 10mm Vinyl   | 435mm          |