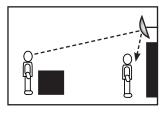

r detection
- Other indoor observation uses

#### Specifications

| Code   | Size   | View Distance | Mirror Face | Mirror Back* | Bracket Length |
|--------|--------|---------------|-------------|--------------|----------------|
| 18020J | 300mm  | Up to 5m      | 2mm Acrylic | 4mm ACM      | 250mm          |
| 18038J | 450mm  | Up to 7m      | 2mm Acrylic | 4mm ACM      | 250mm          |
| 18056J | 600mm  | Up to 10m     | 2mm Acrylic | 4mm ACM      | 360mm          |
| 18072J | 760mm  | Up to 13m     | 2mm Acrylic | 4mm ACM      | 360mm          |
| 18108J | 900mm  | Up to 18m     | 2mm Acrylic | 10mm Vinyl   | 435mm          |
| 18112J | 1200mm | Over 18m      | 3mm Acrylic | 10mm Vinyl   | 435mm          |

<sup>\*</sup>ACM Back - Aluminium Composite Material

### **Positioning**





## Situation Images:



Retail Security



Light Industrial Safety



# DuraVision™ Mirror Systems

Find our more about the great range of DuraVision Mirror Systems at our website...



www.duravision.net