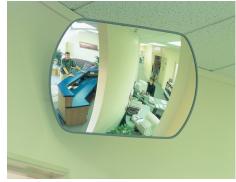

# Situation Images:

Retail Security

Reception Areas

#### **Suitable Uses**

- Retail and store security
- Low ceiling areas
- · Office security
- · Reception areas
- · Visitor detection
- Other indoor observation uses