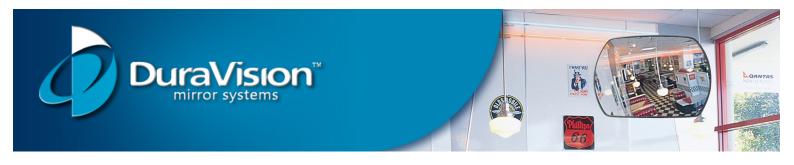

### **Space Saver**

This more discrete mirror can be used where a less visually intrusive method of surveillance is required. The rectangle shaped Space Saver Mirror is also ideal in buildings with low ceilings. With no back it is lightweight and easy to install.

### **Features**

- 2mm or 3mm acrylic mirror face
- · Pure reflective coating
- Aluminium Support Bar
- Vinyl extrusion
- Includes J-Bracket to fix to wall or ceiling (wall mounting screws not included)