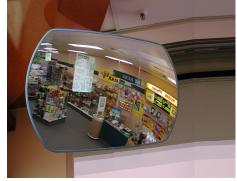

# Situation Images:

Retail Security

Reception Areas

#### **Suitable Uses**

- Retail and store security
- Low ceiling areas
- · Office security
- · Reception areas
- · Visitor detection
- Other indoor observation uses