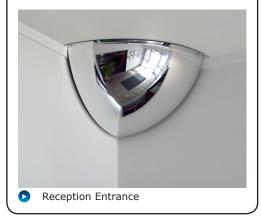

## Suitable Uses

- Retail and Security surveillance
- Safety in busy corridors
- Right angle passageways in buildings
- Reception areas
- Above high shelving for 90° observation

## Situation Images: