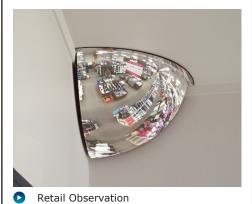

When space is at a premium in retail stores, the Quarter Dome is fitted to the ceiling in  $90^{\circ}$  corners for optimal viewing over shelving and fixtures.

## Situation Images: