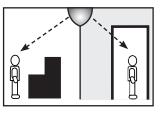

### **Indoor Quarter Dome**

The Quarter Dome Mirror is suitable for corridors or internal corners where there is a high risk of collision. This long life quality mirror is simple to install and at a very competitive price.

#### Positioning

## Situation Images: