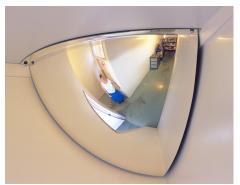

### **Indoor Quarter Dome**

The Quarter Dome Mirror is suitable for corridors or internal corners where there is a high risk of collision. This long life quality mirror is simple to install and at a very competitive price.

## Situation Images: