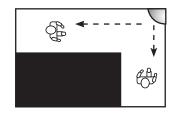

When space is at a premium in retail stores, the Quarter Dome is fitted to the ceiling in  $90^{\circ}$  corners for optimal viewing over shelving and fixtures.

#### Positioning

## Situation Images: