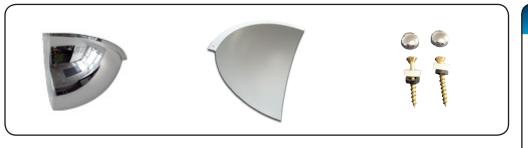

#### Features

- 2mm or 3mm acrylic face
- Pure reflective coating
- Dome top screws for attaching to the Ceiling

#### Specifications

| Code   | Size      | View Distance | Mirror Face | Fixing Hardware    | Mounting Holes |
|--------|-----------|---------------|-------------|--------------------|----------------|
| 18541H | 300x300mm | Up to 3m      | 2mm Acrylic | Dome Capped Screws | 2 x 5mm        |
| 18560H | 450x450mm | Up to 6m      | 2mm Acrylic | Dome Capped Screws | 2 x 5mm        |
| 18563H | 600x600mm | Up to 10m     | 3mm Acrylic | Dome Capped Screws | 2 x 5mm        |