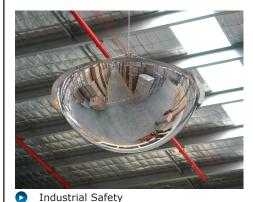

This Full Dome mirror can assist surveillance of large areas in factories and warehouses where storage and high shelving obcur the vision of staff and forklift trucks at busy intersections.

#### **Suitable Uses**

- Retail and Security
- Office Cubicle Surveillance
- Four-way intersections in buildings
- Above high shelving and isles
- Factory and warehouse crossroads