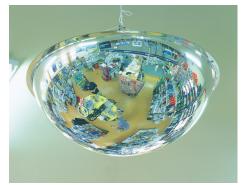

### **Indoor Full Dome**

The Ceiling Dome is probably the most effective surveillance method and deterrent to retail theft due to its large 360° area of reflection. In retail areas, when strategically placed, domes can be positioned above aisles and junctions for wide area surveillance and can even be used in some areas with ceiling hung banners.

# Situation Images:

Office Cubicles

Retail Observation