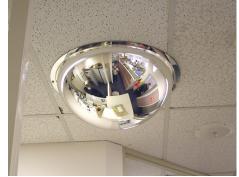

### **Indoor Full Dome**

The Ceiling Dome is probably the most effective surveillance method and deterrent to retail theft due to its large 360° area of reflection. In retail areas, when strategically placed, domes can be positioned above aisles and junctions for wide area surveillance and can even be used in some areas with ceiling hung banners.

# Situation Images:

Office Cubicles

Retail Observation