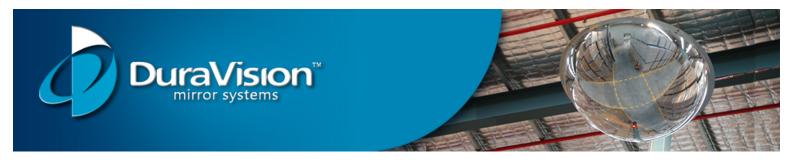

### **Indoor Full Dome**

The Ceiling Dome is probably the most effective surveillance method and deterrent to retail theft due to its large 360° area of reflection. In retail areas, when strategically placed, domes can be positioned above aisles and junctions for wide area surveillance and can even be used in some areas with ceiling hung banners.

This Full Dome mirror can assist surveillance of large areas in factories and warehouses where storage and high shelving obcur the vision of staff and forklift trucks at busy intersections.

#### **Features**

- 2mm or 3mm acrylic face
- · Pure reflective coating
- Dome top screws for attaching to ceiling
- Suspension kit for hanging from high ceilings

#### **Suitable Uses**

- Retail and Security
- Office Cubicle Surveillance
- Four-way intersections in buildings
- Above high shelving and isles
- Factory and warehouse crossroads

#### **Specifications**

| Code   | Size   | View Distance | Mirror Face | Fixing Hardware         | Mounting Holes |
|--------|--------|---------------|-------------|-------------------------|----------------|
| 18585H | 600mm  | Up to 6m      | 2mm Acrylic | Suspension Kit & Screws | 3 x 5mm        |
| 18590H | 900mm  | Up to 9m      | 2mm Acrylic | Suspension Kit & Screws | 4 x 5mm        |
| 18596H | 1200mm | Up to 16m     | 3mm Acrylic | Suspension Kit & Screws | 6 x 5mm        |