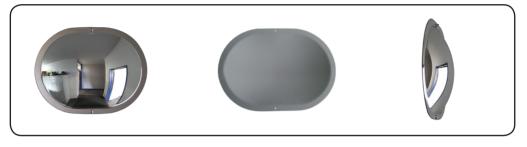

#### **Economy Flush Fit Wall Mirror**

The Economy Flush Fit Wall Mirror is a cost effective way to achieve a wide area view of an entire room. This compact design can be screwed flat against the wall, making this a more suitable option when there is little room for brackets to extend. The specially designed curve gives maximum reflection without distortion.

#### Features

- 2mm acrylic mirror face
- Pure reflective coating
- Cost Effective
- Lightweight
- Easy to install
- Dome Capped Screws Included

#### Specifications

| Code   | Size      | View Distance | Mirror Face | Mirror Back | Mounting Hardware  |
|--------|-----------|---------------|-------------|-------------|--------------------|
| 18365F | 365x275mm | Up to 6m      | 2mm Acrylic | None        | Dome Capped Screws |
| 18367F | 525x335mm | Up to 10m     | 2mm Acrylic | None        | Dome Capped Screws |