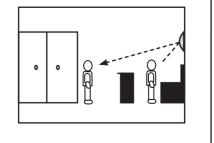

. The specially designed curve gives maximum reflection without distortion.

#### Features

- 2mm acrylic mirror face
- Pure reflective coating
- Cost Effective
- Lightweight
- Easy to install
- Dome Capped Screws Included

### Suitable Uses

- Retail and store security
- Low ceiling areas
- Compact wall space areas
- Office security
- Reception areas
- Visitor detection
- Other indoor observation uses

#### Specifications

| Code   | Size      | View Distance | Mirror Face | Mirror Back | Mounting Hardware  |
|--------|-----------|---------------|-------------|-------------|--------------------|
| 18365F | 365x275mm | Up to 6m      | 2mm Acrylic | None        | Dome Capped Screws |
| 18367F | 525x335mm | Up to 10m     | 2mm Acrylic | None        | Dome Capped Screws |

### Positioning





## Situation Images:









### DuraVision<sup>™</sup> Mirror Systems

Find our more about the great range of DuraVision Mirror Systems at our website...



www.duravision.net