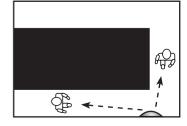

nd. The specially designed curve gives maximum reflection without distortion.

#### Features

- 2mm acrylic mirror face
- Pure reflective coating
- Cost Effective
- Lightweight
- Easy to install
- Dome Capped Screws Included

### Suitable Uses

- Retail and store security
- Low ceiling areas
- Compact wall space areas
- Office security
- Reception areas
- Visitor detection
- Other indoor observation uses

#### Specifications

| Code   | Size      | View Distance | Mirror Face | Mirror Back | Mounting Hardware  |
|--------|-----------|---------------|-------------|-------------|--------------------|
| 18365F | 365x275mm | Up to 6m      | 2mm Acrylic | None        | Dome Capped Screws |
| 18367F | 525x335mm | Up to 10m     | 2mm Acrylic | None        | Dome Capped Screws |

### Positioning





## Situation Images:









### DuraVision<sup>™</sup> Mirror Systems

Find our more about the great range of DuraVision Mirror Systems at our website...



www.duravision.net