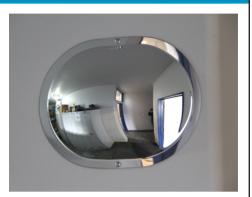

#### **Economy Flush Fit Wall Mirror**

The Economy Flush Fit Wall Mirror is a cost effective way to achieve a wide area view of an entire room. This compact design can be screwed flat against the wall, making this a more suitable option when there is little room for brackets to extend. The specially designed curve gives maximum reflection without distortion.

### Suitable Uses

- Retail and store security
- Low ceiling areas
- Compact wall space areas
- Office security
- Reception areas
- Visitor detection
- Other indoor observation uses