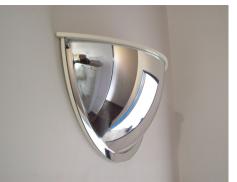

# **DuraVision™ Convex Mirror Product Sheet:**

The new DeLuxe Half Dome Mirror is designed for busy corridors and passageways at T-intersections to help avoid collisions. The lightweight vinyl back and lid enclose the cavity so that no dust, garbage or other objects can left inside and will not require any constant cleaning out. Ideal in hospitals, office buildings, factories and schools, this new innovation is the most effective way to improve safety.

## Features

- 3mm acrylic mirror face
- Pure reflective coating
- Available is sizes 450mm, 600mm and 900mm dia.
- 180° Viewing Area
- Vinyl Celuka Back and Lid
- Complete With Mounting Screws