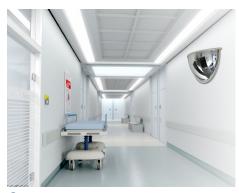

# **DuraVision™ Convex Mirror Product Sheet:**

The new DeLuxe Half Dome Mirror is designed for busy corridors and passageways at T-intersections to help avoid collisions. The lightweight vinyl back and lid enclose the cavity so that no dust, garbage or other objects can left inside and will not require any constant cleaning out. Ideal in hospitals, office buildings, factories and schools, this new innovation is the most effective way to improve safety.

#### Suitable Uses

- Hospitals
- Schools and Childcare Centres
- Office Buildings
- Factories and Warehouses