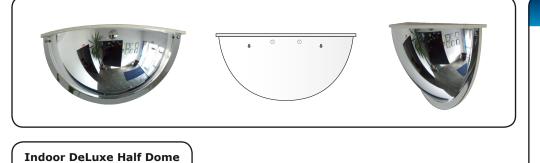

# **DuraVision™ Convex Mirror Product Sheet:**

The new DeLuxe Half Dome Mirror is designed for busy corridors and passageways at T-intersections to help avoid collisions. The lightweight vinyl back and lid enclose the cavity so that no dust, garbage or other objects can left inside and will not require any constant cleaning out. Ideal in hospitals, office buildings, factories and schools, this new innovation is the most effective way to improve safety.

## Features

- 3mm acrylic mirror face
- Pure reflective coating
- Available is sizes 450mm, 600mm and 900mm dia.
- 180° Viewing Area
- Vinyl Celuka Back and Lid
- Complete With Mounting Screws