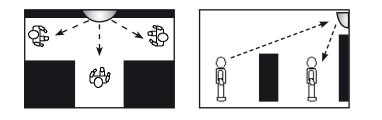

c mirror face
- Pure reflective coating
- Available is sizes 450mm, 600mm and 900mm dia.
- 180° Viewing Area
- Vinyl Celuka Back and Lid
- Complete With Mounting Screws

#### Suitable Uses

- Hospitals
- Schools and Childcare Centres
- Office Buildings
- Factories and Warehouses

#### Specifications

| Code    | Size      | View Distance | Mirror Face | Fixing Hardware    | Mounting Holes     |
|---------|-----------|---------------|-------------|--------------------|--------------------|
| 18521HE | 450x225mm | Up to 4m      | 3mm Acrylic | Dome Capped Screws | 10mm (250mm apart) |
| 18535HE | 600x300mm | Up to 6m      | 3mm Acrylic | Dome Capped Screws | 10mm (300mm apart) |
| 18553HE | 900x450mm | Up to 9m      | 3mm Acrylic | Dome Capped Screws | 10mm (500mm apart) |

### Positioning



## Situation Images:











## DuraVision<sup>™</sup> Mirror Systems

Find our more about the great range of DuraVision Mirror Systems at our website...



www.duravision.net