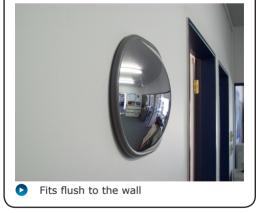

um reflection without distortion.

#### Features

- 2mm acrylic mirror face
- Pure reflective coating
- Aluminium Composite (ACM) Back
- Screw Slots For Mounting
- Easy to install

### Suitable Uses

- Retail and store security
- Low ceiling areas
- Compact wall space areas
- Office security
- Reception areas
- Visitor detection
- Other indoor observation uses

#### Specifications

| Code    | Size      | View Distance | Mirror Face | Mirror Back | Mounting Holes        |
|---------|-----------|---------------|-------------|-------------|-----------------------|
| 18365FB | 365x275mm | Up to 6m      | 2mm Acrylic | 4mm ACM     | 7mm Holes 170mm apart |
| 18367FB | 525x335mm | Up to 10m     | 2mm Acrylic | 4mm ACM     | 7mm Holes 170mm apart |

# Positioning





# Situation Images:









# DuraVision<sup>™</sup> Mirror Systems

Find our more about the great range of DuraVision Mirror Systems at our website...



www.duravision.net