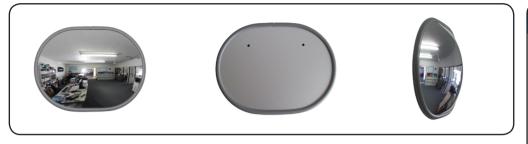

### **DeLuxe Flush Fit Wall Mirror**

The DeLuxe Flush Fit Wall Mirror is a non-intrusive way to achieve a wide area view of an entire room. This compact design can be mounted flat against the wall and the grey PVC surround and ACM back provides a more formal appearance in office situations. The specially designed curve gives maximum reflection without distortion.

#### Features

- 2mm acrylic mirror face
- Pure reflective coating
- Aluminium Composite (ACM) Back
- Screw Slots For Mounting
- Easy to install

#### Specifications

| Code    | Size      | View Distance | Mirror Face | Mirror Back | Mounting Holes        |
|---------|-----------|---------------|-------------|-------------|-----------------------|
| 18365FB | 365x275mm | Up to 6m      | 2mm Acrylic | 4mm ACM     | 7mm Holes 170mm apart |
| 18367FB | 525x335mm | Up to 10m     | 2mm Acrylic | 4mm ACM     | 7mm Holes 170mm apart |