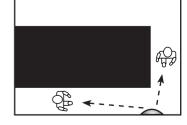

ally designed curve gives maximum reflection without distortion.

#### Features

- 2mm acrylic mirror face
- Pure reflective coating
- Aluminium Composite (ACM) Back
- Screw Slots For Mounting
- Easy to install

### Suitable Uses

- Retail and store security
- Low ceiling areas
- Compact wall space areas
- Office security
- Reception areas
- Visitor detection
- Other indoor observation uses

#### Specifications

| Code    | Size      | View Distance | Mirror Face | Mirror Back | Mounting Holes        |
|---------|-----------|---------------|-------------|-------------|-----------------------|
| 18365FB | 365x275mm | Up to 6m      | 2mm Acrylic | 4mm ACM     | 7mm Holes 170mm apart |
| 18367FB | 525x335mm | Up to 10m     | 2mm Acrylic | 4mm ACM     | 7mm Holes 170mm apart |

# Positioning





# Situation Images:









# DuraVision<sup>™</sup> Mirror Systems

Find our more about the great range of DuraVision Mirror Systems at our website...



www.duravision.net