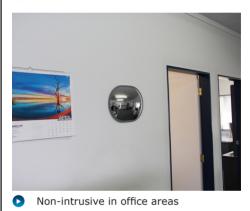

imum reflection without distortion.

#### Features

- 2mm acrylic mirror face
- Pure reflective coating
- Aluminium Composite (ACM) Back
- Screw Slots For Mounting
- Easy to install

### Suitable Uses

- Retail and store security
- Low ceiling areas
- Compact wall space areas
- Office security
- Reception areas
- Visitor detection
- Other indoor observation uses

#### Specifications

| Code    | Size      | View Distance | Mirror Face | Mirror Back | Mounting Holes        |
|---------|-----------|---------------|-------------|-------------|-----------------------|
| 18365FB | 365x275mm | Up to 6m      | 2mm Acrylic | 4mm ACM     | 7mm Holes 170mm apart |
| 18367FB | 525x335mm | Up to 10m     | 2mm Acrylic | 4mm ACM     | 7mm Holes 170mm apart |

# Positioning





# Situation Images:









# DuraVision<sup>™</sup> Mirror Systems

Find our more about the great range of DuraVision Mirror Systems at our website...



www.duravision.net