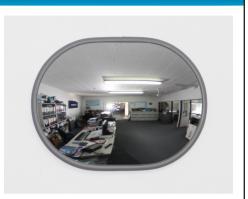

### **DeLuxe Flush Fit Wall Mirror**

The DeLuxe Flush Fit Wall Mirror is a non-intrusive way to achieve a wide area view of an entire room. This compact design can be mounted flat against the wall and the grey PVC surround and ACM back provides a more formal appearance in office situations. The specially designed curve gives maximum reflection without distortion.

# Situation Images: