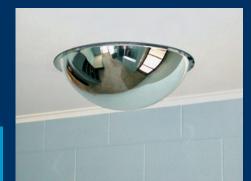

# **SPECIFICATIONS**

| Part No. | Description               | Depth of<br>Curve | Viewing<br>Distance | Steel Thickness | Fixing Holes |
|----------|---------------------------|-------------------|---------------------|-----------------|--------------|
| 16528H   | 500mm Full Dome Mirror    | 220mm             | Up to 5m            | 1.2mm           | 6 x 7mm      |
| 16529H   | 500mm Half Dome Mirror    | 220mm             | Up to 5m            | 1.2mm           | 4 x 7mm      |
| 16525H   | 500mm Quarter Dome Mirror | 220mm             | Up to 5m            | 1.2mm           | 3 x 7mm      |
| 16505    | 500mm Wall Dome Mirror    | 61mm              | Up to 30m           | .9mm            | 6 x 7mm      |