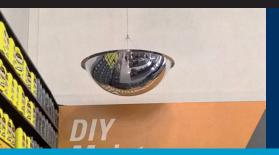

# **SPECIFICATIONS**

| Part No. | Description               | Depth of<br>Curve | Viewing<br>Distance | Steel Thickness | Fixing Holes |
|----------|---------------------------|-------------------|---------------------|-----------------|--------------|
| 16528H   | 500mm Full Dome Mirror    | 220mm             | Up to 5m            | 1.2mm           | 6 x 7mm      |
| 16529H   | 500mm Half Dome Mirror    | 220mm             | Up to 5m            | 1.2mm           | 4 x 7mm      |
| 16525H   | 500mm Quarter Dome Mirror | 220mm             | Up to 5m            | 1.2mm           | 3 x 7mm      |
| 16505    | 500mm Wall Dome Mirror    | 61mm              | Up to 30m           | .9mm            | 6 x 7mm      |