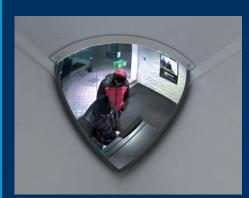

### **Suitable Uses**

- Hospitals and Institutions
- Subways and underpasses
- Outdoor Vandal prone areas
- Parking Buildings and Train Stations
- · Strict hygiene standards and cleaning regimes
- Checking blockages and jams on food production lines

Hospitals and Institutions

Vandal Prone Areas

ATM personal security

Subways and Stations