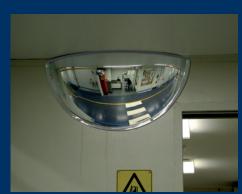

# **SPECIFICATIONS**

| Part No. | Description               | Depth of<br>Curve | Viewing<br>Distance | Steel Thickness | Fixing Holes |
|----------|---------------------------|-------------------|---------------------|-----------------|--------------|
| 16528H   | 500mm Full Dome Mirror    | 220mm             | Up to 5m            | 1.2mm           | 6 x 7mm      |
| 16529H   | 500mm Half Dome Mirror    | 220mm             | Up to 5m            | 1.2mm           | 4 x 7mm      |
| 16525H   | 500mm Quarter Dome Mirror | 220mm             | Up to 5m            | 1.2mm           | 3 x 7mm      |
| 16505    | 500mm Wall Dome Mirror    | 61mm              | Up to 30m           | .9mm            | 6 x 7mm      |