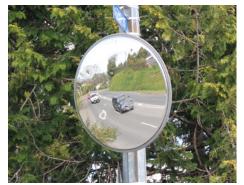

### Situation Images:

Building Security

Anti-Vandal

- abiic bailainge and carpains