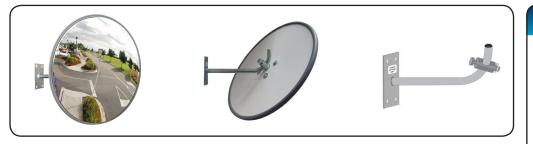

#### **Features**

- · Unbreakable stainless steel mirror face
- Vinyl celuka back
- Vinyl extrusion
- Includes Outdoor J-Bracket to fix to wall or ceiling
- Wall Mounting screws Not included
- Pole mounting kit available

#### **Specifications**

| Code   | Size   | View Distance | Mirror Face  | Mirror Back        | Bracket Length |
|--------|--------|---------------|--------------|--------------------|----------------|
| 16062S | 600mm  | Up to 42m     | .9mm S/Steel | 10mm Vinyl Celuka  | 335mm          |
| 16087S | 800mm  | Up to 60m     | .9mm S/Steel | 10mm Vinlyl Celuka | 435mm          |
| 16445S | 1000mm | Op to 65m     | 1mm S/Steel  | 10mm Vinyl Celuka  | 435mm          |