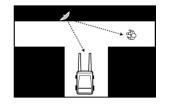

## Positioning

### Situation Images:

Building Security

Anti-Vandal

- abiic bailainge and carpains