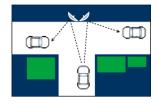

Vinyl extrusion
- Includes Outdoor J-Bracket to fix to wall or ceiling
- Wall Mounting screws Not included
- Pole mounting kit available

# **Suitable Uses**

- · Industrial Safety
- Vandal Prone Areas
- Driveways and Carparks
- Outdoor Security around Buildings
- · Security Checkpoints and Boarder Control

#### **Specifications**

| Code   | Size   | View Distance | Mirror Face  | Mirror Back        | Bracket Length |
|--------|--------|---------------|--------------|--------------------|----------------|
| 16062S | 600mm  | Up to 42m     | .9mm S/Steel | 10mm Vinyl Celuka  | 335mm          |
| 16087S | 800mm  | Up to 60m     | .9mm S/Steel | 10mm Vinlyl Celuka | 435mm          |
| 16445S | 1000mm | Op to 65m     | 1mm S/Steel  | 10mm Vinyl Celuka  | 435mm          |

## Positioning







### Situation Images:



Building Security



Anti-Vandal



- abiic bailainge and carpains

# DuraVision™ Mirror Systems

Find our more about the great range of DuraVision Mirror Systems at our website...



www.duravision.net