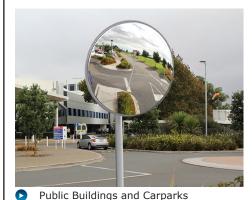

### Situation Images:

Building Security

Anti-Vandal

- abiic bailainge and carpains