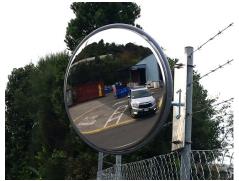

### Situation Images:

Building Security

Anti-Vandal

- abiic bailainge and carpains