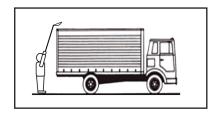

e light with hinge plate provides up-lighting to area required

## **Suitable Uses**

- · Inspection of machinery
- Checking down drains and holes
- Under and around vehicles
- Bomb inspection
- Customs and security checkpoints
- · Police and military services

### **Specifications**

| Code    | Size  | View Distance | Mirror Face | Protective Bag | Handle Length |
|---------|-------|---------------|-------------|----------------|---------------|
| HIM150S | 150mm | Up to 3m      | 2mm Acrylic | Small          | 0.7m - 1.2m   |
| HIM150L | 150mm | Up to 3m      | 2mm Acrylic | Small          | 1.2m - 2.4m   |
| HIM230S | 230mm | Up to 4m      | 2mm Acrylic | Small          | 0.7m - 1.2m   |
| HIM230L | 230mm | Up to 4m      | 2mm Acrylic | Small          | 1.2m - 2.4m   |

# Positioning



## Situation Images:



Vehicle Inspection



Container Inspection



# DuraVision™ Mirror Systems

Find our more about the great range of DuraVision Mirror Systems at our website...



www.duravision.net