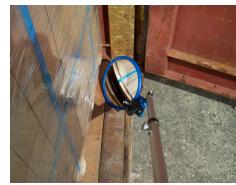

to area required

## **Suitable Uses**

- · Inspection of machinery
- Checking down drains and holes
- Under and around vehicles
- Bomb inspection
- Customs and security checkpoints
- · Police and military services

### **Specifications**

| Code    | Size  | View Distance | Mirror Face | Protective Bag | Handle Length |
|---------|-------|---------------|-------------|----------------|---------------|
| HIM150S | 150mm | Up to 3m      | 2mm Acrylic | Small          | 0.7m - 1.2m   |
| HIM150L | 150mm | Up to 3m      | 2mm Acrylic | Small          | 1.2m - 2.4m   |
| HIM230S | 230mm | Up to 4m      | 2mm Acrylic | Small          | 0.7m - 1.2m   |
| HIM230L | 230mm | Up to 4m      | 2mm Acrylic | Small          | 1.2m - 2.4m   |

# Positioning



## Situation Images:



Vehicle Inspection



Container Inspection



# DuraVision™ Mirror Systems

Find our more about the great range of DuraVision Mirror Systems at our website...



www.duravision.net