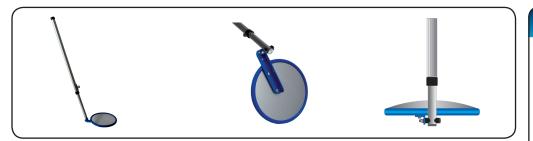

### **Heavy Duty Inspection Mirror**

DuraVision™ Heavy Duty inspection mirrors are durable, lightweight and easy to use, suitable for most tough inspection environments. The Heavy Duty aluminium handle is available in two sizes, the larger model can extend up to 2.4 meters. The handle adjusts to different lengths and stays securely in place with the Spring Loaded Locking Pin. Use it to view below, above and around just about any hard to see areas. This high quality mirror makes everything visible. Comes complete with adjustable heavy duty handle and drawstring protection bag.

#### **Features**

- 2mm acrylic mirror face
- Pure reflective coating
- ACM (Aluminium Composite Material) back for added strength
- Heavy Duty Aluminium with Spring Loaded Locking Pin
- · Draw-cord protective bag in heavy duty nylon to protect mirror
- Optional base light with hinge plate provides up-lighting to area required