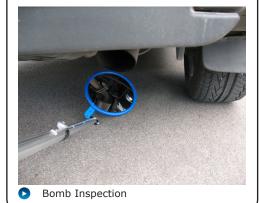

## **Suitable Uses**

- · Inspection of machinery
- Checking down drains and holes
- Under and around vehicles
- Bomb inspection
- Customs and security checkpoints
- · Police and military services

## Situation Images:

Vehicle Inspection

Container Inspection