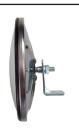

#### **Standard Forklift Rear Vision**

The Standard Rear Vision Model is available in two sizes and comes complete with a tough Stainless Steel back, impact resistant face and easily adjustable bracketing system.

#### **Features**

- 2mm acrylic mirror face
- Pure reflective coating
- Pressed Stainless Steel back
- Vinyl extrusion
- Includes angle mounting plate to fix to cab upright support.

## **Specifications**

| Code  | Size  | View Distance | Mirror Face | Mirror Back     | Bracket Length |
|-------|-------|---------------|-------------|-----------------|----------------|
| 19515 | 150mm | Up to 3m      | 2mm Acrylic | Stainless Steel | 54x32mm Angle  |
| 19520 | 200mm | Up to 4m      | 2mm Acrylic | Stainless Steel | 54x32mm Angle  |