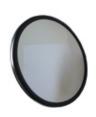

#### **Features**

- 2mm acrylic mirror face
- Pure reflective coating
- Pressed Stainless Steel back
- Vinyl extrusion
- Includes angle mounting plate to fix to cab upright support.

## **Specifications**

| Code  | Size  | View Distance | Mirror Face | Mirror Back     | Bracket Length |
|-------|-------|---------------|-------------|-----------------|----------------|
| 19515 | 150mm | Up to 3m      | 2mm Acrylic | Stainless Steel | 54x32mm Angle  |
| 19520 | 200mm | Up to 4m      | 2mm Acrylic | Stainless Steel | 54x32mm Angle  |