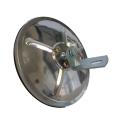

#### **Features**

- 2mm acrylic mirror face
- Pure reflective coating
- Pressed Stainless Steel back
- Vinyl extrusion
- Includes angle mounting plate to fix to cab upright support.

## **Specifications**

| Code  | Size  | View Distance | Mirror Face | Mirror Back     | Bracket Length |
|-------|-------|---------------|-------------|-----------------|----------------|
| 19515 | 150mm | Up to 3m      | 2mm Acrylic | Stainless Steel | 54x32mm Angle  |
| 19520 | 200mm | Up to 4m      | 2mm Acrylic | Stainless Steel | 54x32mm Angle  |