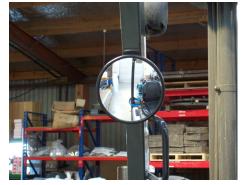

vailable in two sizes and comes complete with a tough Stainless Steel back, impact resistant face and easily adjustable bracketing system.

#### **Features**

- 2mm acrylic mirror face
- Pure reflective coating
- Pressed Stainless Steel back
- Vinyl extrusion
- Includes angle mounting plate to fix to cab upright support.

#### **Suitable Uses**

- Forklift Rear Vision
- Other vehicle Rear Vision

## **Specifications**

| Code  | Size  | View Distance | Mirror Face | Mirror Back     | Bracket Length |
|-------|-------|---------------|-------------|-----------------|----------------|
| 19515 | 150mm | Up to 3m      | 2mm Acrylic | Stainless Steel | 54x32mm Angle  |
| 19520 | 200mm | Up to 4m      | 2mm Acrylic | Stainless Steel | 54x32mm Angle  |

## **Positioning**



## Situation Images:



Clear Undistorted Reflection



Easy Installation



# DuraVision™ Mirror Systems

Find our more about the great range of DuraVision Mirror Systems at our website...



www.duravision.net