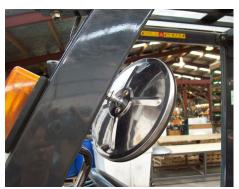

complete with a tough Stainless Steel back, impact resistant face and easily adjustable bracketing system.

#### **Features**

- 2mm acrylic mirror face
- Pure reflective coating
- Pressed Stainless Steel back
- Vinyl extrusion
- Includes angle mounting plate to fix to cab upright support.

#### **Suitable Uses**

- Forklift Rear Vision
- Other vehicle Rear Vision

## **Specifications**

| Code  | Size  | View Distance | Mirror Face | Mirror Back     | Bracket Length |
|-------|-------|---------------|-------------|-----------------|----------------|
| 19515 | 150mm | Up to 3m      | 2mm Acrylic | Stainless Steel | 54x32mm Angle  |
| 19520 | 200mm | Up to 4m      | 2mm Acrylic | Stainless Steel | 54x32mm Angle  |

## **Positioning**



## Situation Images:



Clear Undistorted Reflection



Easy Installation



# DuraVision™ Mirror Systems

Find our more about the great range of DuraVision Mirror Systems at our website...



www.duravision.net