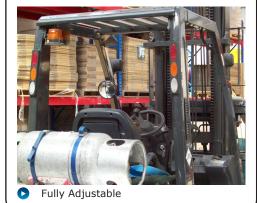

#### **Standard Forklift Rear Vision**

The Standard Rear Vision Model is available in two sizes and comes complete with a tough Stainless Steel back, impact resistant face and easily adjustable bracketing system.

## Situation Images:

Clear Undistorted Reflection

Easy Installation