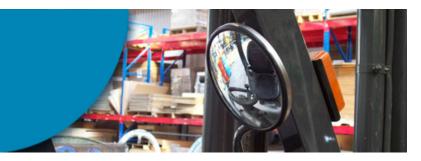

#### **Standard Forklift Rear Vision**

The Standard Rear Vision Model is available in two sizes and comes complete with a tough Stainless Steel back, impact resistant face and easily adjustable bracketing system.

## Situation Images:

Clear Undistorted Reflection

Easy Installation