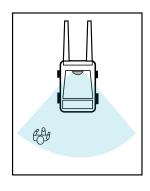

### **Half Dome Forklift Rear Vision**

The new Forklift Half Dome has a wide angle  $180^\circ$  veiwing area and is distortion free. Not only can the driver see what's behind him, he can also view either side of the forklift. Complete with a bracket that can either be fitted through the cab roof or fixed to the cab upright supports. The back is moulded plastic with an adjustable ball joint, making it strong and flexible, allowing for easy angle adjustment and is fitted with an impact resistant acrylic face.

# Situation Images:

Wide Angle Reflection

▶ 180° Viewing Area

Impact Resistant Mirror Face