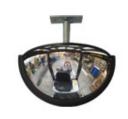

### **Half Dome Forklift Rear Vision**

The new Forklift Half Dome has a wide angle  $180^\circ$  veiwing area and is distortion free. Not only can the driver see what's behind him, he can also view either side of the forklift. Complete with a bracket that can either be fitted through the cab roof or fixed to the cab upright supports. The back is moulded plastic with an adjustable ball joint, making it strong and flexible, allowing for easy angle adjustment and is fitted with an impact resistant acrylic face.

#### **Features**

- 2mm acrylic mirror face
- Pure reflective coating
- Moulded Plastic Back
- Includes adjustable mounting bracket and mounting hardware.