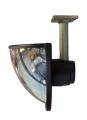

### **Half Dome Forklift Rear Vision**

The new Forklift Half Dome has a wide angle  $180^\circ$  veiwing area and is distortion free. Not only can the driver see what's behind him, he can also view either side of the forklift. Complete with a bracket that can either be fitted through the cab roof or fixed to the cab upright supports. The back is moulded plastic with an adjustable ball joint, making it strong and flexible, allowing for easy angle adjustment and is fitted with an impact resistant acrylic face.

#### **Features**

- 2mm acrylic mirror face
- Pure reflective coating
- Moulded Plastic Back
- Includes adjustable mounting bracket and mounting hardware.