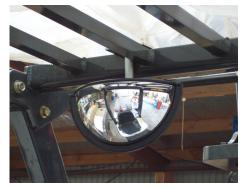

### **Half Dome Forklift Rear Vision**

The new Forklift Half Dome has a wide angle  $180^\circ$  veiwing area and is distortion free. Not only can the driver see what's behind him, he can also view either side of the forklift. Complete with a bracket that can either be fitted through the cab roof or fixed to the cab upright supports. The back is moulded plastic with an adjustable ball joint, making it strong and flexible, allowing for easy angle adjustment and is fitted with an impact resistant acrylic face.

#### **Positioning**