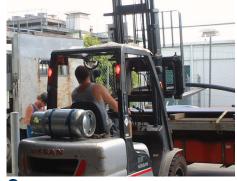

### **Half Dome Forklift Rear Vision**

The new Forklift Half Dome has a wide angle  $180^\circ$  veiwing area and is distortion free. Not only can the driver see what's behind him, he can also view either side of the forklift. Complete with a bracket that can either be fitted through the cab roof or fixed to the cab upright supports. The back is moulded plastic with an adjustable ball joint, making it strong and flexible, allowing for easy angle adjustment and is fitted with an impact resistant acrylic face.

# Situation Images:

Wide Angle Reflection

▶ 180° Viewing Area

Impact Resistant Mirror Face