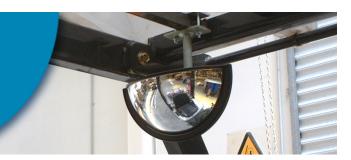

### **Half Dome Forklift Rear Vision**

The new Forklift Half Dome has a wide angle  $180^\circ$  veiwing area and is distortion free. Not only can the driver see what's behind him, he can also view either side of the forklift. Complete with a bracket that can either be fitted through the cab roof or fixed to the cab upright supports. The back is moulded plastic with an adjustable ball joint, making it strong and flexible, allowing for easy angle adjustment and is fitted with an impact resistant acrylic face.

# Situation Images:

Wide Angle Reflection

▶ 180° Viewing Area

Impact Resistant Mirror Face