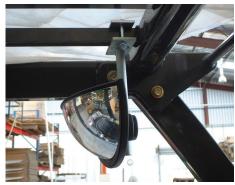

### **Half Dome Forklift Rear Vision**

The new Forklift Half Dome has a wide angle  $180^\circ$  veiwing area and is distortion free. Not only can the driver see what's behind him, he can also view either side of the forklift. Complete with a bracket that can either be fitted through the cab roof or fixed to the cab upright supports. The back is moulded plastic with an adjustable ball joint, making it strong and flexible, allowing for easy angle adjustment and is fitted with an impact resistant acrylic face.

#### **Positioning**