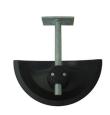

### **Half Dome Forklift Rear Vision**

The new Forklift Half Dome has a wide angle  $180^\circ$  veiwing area and is distortion free. Not only can the driver see what's behind him, he can also view either side of the forklift. Complete with a bracket that can either be fitted through the cab roof or fixed to the cab upright supports. The back is moulded plastic with an adjustable ball joint, making it strong and flexible, allowing for easy angle adjustment and is fitted with an impact resistant acrylic face.

#### **Features**

- 2mm acrylic mirror face
- Pure reflective coating
- Moulded Plastic Back
- Includes adjustable mounting bracket and mounting hardware.