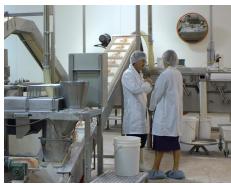

Food Hygiene Standards
- Prevent blockages and jams on a production line

### **Specifications**

| Code   | Size   | View Distance | Mirror Face     | Mirror Back     | Bracket Length  |
|--------|--------|---------------|-----------------|-----------------|-----------------|
| 16120F | 300mm  | Up to 5m      | Stainless Steel | Stainless Steel | 250mm J-Bracket |
| 16144F | 450mm  | Up to 7m      | Stainless Steel | Stainless Steel | 250mm J-Bracket |
| 16166F | 600mm  | Up to 10m     | Stainless Steel | Stainless Steel | 335mm J-Bracket |
| 16187F | 800mm  | Up to 14m     | Stainless Steel | Stainless Steel | 335mm J-Bracket |
| 16195F | 1000mm | Up to 16m     | Stainless Steel | Stainless Steel | 335mm J-Bracket |

#### **Positioning**





## Situation Images:



Food Hygiene Safety



Monitor Machinery



# DuraVision™ Mirror Systems

Find our more about the great range of DuraVision Mirror Systems at our website...



www.duravision.net