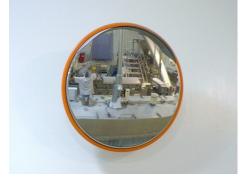

# F-Series Stainless Steel Food Mirror

Where hygiene and durability are crucial the DuraVision  $^{\text{TM}}$  F Series offers you the ideal process monitoring solution. This mirror is made entirely of Stainless Steel, and will withstand the harshest environmental conditions and cleaning regimes. Ideal for viewing into hoppers, vats, mixers and other production line equipment.

#### **Features**

- Mirror quality stainless steel mirror face
- Stainless steel back
- Stainless steel bracket hardware and mounting plate
- Orange vinyl extrusion for visibility in the factory setting
- Unique J-Bracket for easy installation and adjustment
- 304 grade stainless steel can be hygienically cleaned

## Situation Images:

Food Hygiene Safety

Monitor Machinery