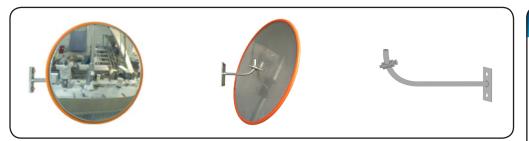

#### **Features**

- Mirror quality stainless steel mirror face
- Stainless steel back
- Stainless steel bracket hardware and mounting plate
- Orange vinyl extrusion for visibility in the factory setting
- Unique J-Bracket for easy installation and adjustment
- 304 grade stainless steel can be hygienically cleaned

#### **Suitable Uses**

- Hygiene and Safety Environments
- Monitoring processes and machinery
- Harsh environmental and cleaning regimes
- Strict Food Hygiene Standards
- Prevent blockages and jams on a production line

### **Specifications**

| Code   | Size   | View Distance | Mirror Face     | Mirror Back     | Bracket Length  |
|--------|--------|---------------|-----------------|-----------------|-----------------|
| 16120F | 300mm  | Up to 5m      | Stainless Steel | Stainless Steel | 250mm J-Bracket |
| 16144F | 450mm  | Up to 7m      | Stainless Steel | Stainless Steel | 250mm J-Bracket |
| 16166F | 600mm  | Up to 10m     | Stainless Steel | Stainless Steel | 335mm J-Bracket |
| 16187F | 800mm  | Up to 14m     | Stainless Steel | Stainless Steel | 335mm J-Bracket |
| 16195F | 1000mm | Up to 16m     | Stainless Steel | Stainless Steel | 335mm J-Bracket |