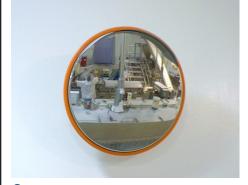

#### **Stainless Steel Food Grade**

Where hygiene and durability are crucial the DuraVision  $^{\text{TM}}$  F Series offers you the ideal process monitoring solution. This mirror is made entirely of Stainless Steel, and will withstand the harshest environmental conditions and cleaning regimes. Ideal for viewing into hoppers, vats, mixers and other production line equipment.

# Situation Images:

Food Hygiene Safety

Monitor Machinery

Prevent Blockages and Jams