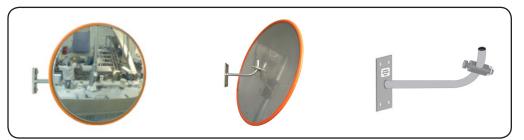

#### **Stainless Steel Food Grade**

Where hygiene and durability are crucial the DuraVision  $^{\text{TM}}$  F Series offers you the ideal process monitoring solution. This mirror is made entirely of Stainless Steel, and will withstand the harshest environmental conditions and cleaning regimes. Ideal for viewing into hoppers, vats, mixers and other production line equipment.

#### **Features**

- Mirror quality stainless steel mirror face
- Stainless steel back
- Stainless steel bracket hardware and mounting plate
- Orange vinyl extrusion for visibility in the factory setting
- Unique J-Bracket for easy installation and adjustment
- 304 grade stainless steel can be hygienically cleaned

### **Specifications**

| Code   | Size | View Distance | Mirror Face  | Fixture         | Bracket Length           |
|--------|------|---------------|--------------|-----------------|--------------------------|
| 66120F | 12"  | Up to 17'     | .7mm S/Steel | Wall or Ceiling | 9 ³/4" S/Steel J-Bracket |
| 66144F | 18"  | Up to 23'     | .7mm S/Steel | Wall or Ceiling | 9 ³/4" S/Steel J-Bracket |
| 66166F | 24"  | Up to 33'     | .9mm S/Steel | Wall or Ceiling | 13" S/Steel J-Bracket    |
| 66187F | 32"  | Up to 46'     | .9mm S/Steel | Wall or Ceiling | 13" S/Steel J-Bracket    |