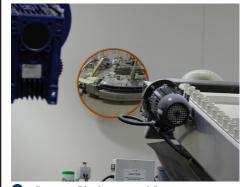

# **Suitable Uses**

- Hygiene and Safety Environments
- Monitoring processes and machinery
- Harsh environmental and cleaning regimes
- Strict Food Hygiene Standards
- Prevent blockages and jams on a production line

# Situation Images:

Food Hygiene Safety

Monitor Machinery

Prevent Blockages and Jams