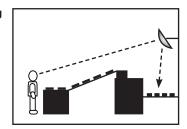

#### **Positioning**

# Situation Images:

Food Hygiene Safety

Monitor Machinery

Prevent Blockages and Jams