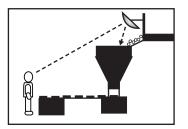

#### **Positioning**

# Situation Images:

Food Hygiene Safety

Monitor Machinery

Prevent Blockages and Jams