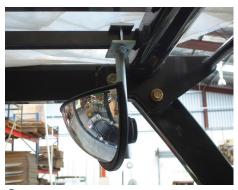

#### Half Dome Forklift Rear Vision

The new Forklift Half Dome has a wide angle 180° veiwing area and is distortion free. Not only can the driver see what's behind him, he can also view either side of the forklift. Complete with a bracket that can either be fitted through the cab roof or fixed to the cab upright supports. The back is moulded plastic with an adjustable ball joint, making it strong and flexible, allowing for easy angle adjustment and is fitted with an impact resistant acrylic face.

### Situation Images:

Wide Angle Reflection

> 180° Viewing Area

Impact Resistant Mirror Face