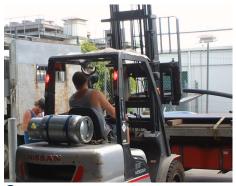

#### Half Dome Forklift Rear Vision

The new Forklift Half Dome has a wide angle 180° veiwing area and is distortion free. Not only can the driver see what's behind him, he can also view either side of the forklift. Complete with a bracket that can either be fitted through the cab roof or fixed to the cab upright supports. The back is moulded plastic with an adjustable ball joint, making it strong and flexible, allowing for easy angle adjustment and is fitted with an impact resistant acrylic face.

### Suitable Uses

- Forklift Rear Vision
- Other vehicle Rear Vision