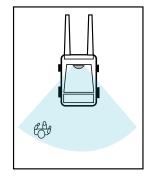

#### Positioning

### Situation Images:

Wide Angle Reflection

> 180° Viewing Area

Impact Resistant Mirror Face