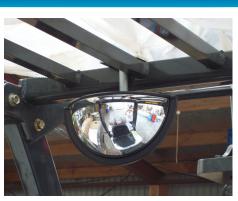

#### Half Dome Forklift Rear Vision

The new Forklift Half Dome has a wide angle 180° veiwing area and is distortion free. Not only can the driver see what's behind him, he can also view either side of the forklift. Complete with a bracket that can either be fitted through the cab roof or fixed to the cab upright supports. The back is moulded plastic with an adjustable ball joint, making it strong and flexible, allowing for easy angle adjustment and is fitted with an impact resistant acrylic face.

### Situation Images:

Wide Angle Reflection

> 180° Viewing Area

Impact Resistant Mirror Face