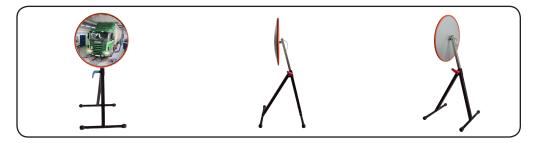

#### **Portable Mirror With Stand**

The Portable Mirror with Stand is lightweight and easy to position for temporary viewing in hard to see areas. The high visibility surround makes it stand out for safe handling. Ideal for situations where moving or changing obstructions and machinery are creating potential blind spots that can result in collisions. Also useful for vehicle safety inspections when checking head-lights, tail-lights and indicators.

#### **Features**

- Fully adjustable Height and Angle Position
- · Lightweight Portable Stand
- Impact Resistant Acrylic Face
- · High Visibility Vinyl Surround
- Easy Maintenance and Storage

## **Positioning**