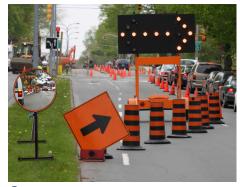

## Situation Images:

Temporary Construction Site

Portable Road Side Safety

Portable Emergency Response

#### **Suitable Uses**

- Portable Emergency Response Mirror
- Temporary Construction Site Mirror
- Portable Road Side Safety
- Vehicle Safety Inspection