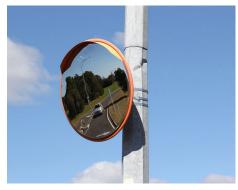

# Situation Images:

Vandal Prone Areas

Driveways and Parking Lots

Road and Traffic Safety

#### **Suitable Uses**

- · Road and Traffic Safety
- Extreme Weather Conditions
- Coastal Environments
- Driveways and Parking Lots
- Vandal Prone Areas
- Security Checkpoints and Boarder Control