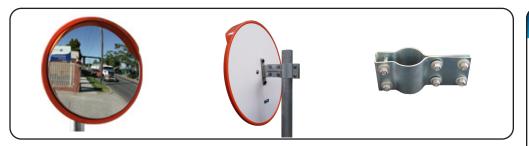

#### **DeLuxe Stainless Steel**

The unbreakable Deluxe stainless steel convex mirror is tough and durable and can withstand extreme weather conditions. The shallower curve of the mirror face means you can observe high speed traffic much more safely without risk of damage from projectile objects such as rocks or vandalism. The Deluxe model can be strategically positioned anywhere a driver's field of vision is obstructed, such as blind corners, a concealed entry or exit and hard to see intersections. The galvanised steel clamp bracket is designed for pole mounting. A wall mounting adaptor is also available to fix the mirror to a flat surface.

#### **Features**

- 18 gauge 304 grade stainless steel mirror face
- Large radius of curvature for minimum distance distortion
- Vinyl celuka back
- Orange powder coated steel hood
- Orange vinyl extrusion
- Outdoor strength pole mounting bracket to fit 3" dia. pole
- Wall mounting adaptor available for clamp style bracket