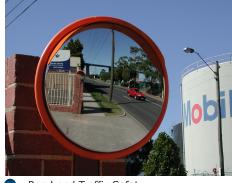

# Situation Images:

Vandal Prone Areas

Driveways and Parking Lots

Road and Traffic Safety

#### **Suitable Uses**

- · Road and Traffic Safety
- Extreme Weather Conditions
- Coastal Environments
- Driveways and Parking Lots
- Vandal Prone Areas
- Security Checkpoints and Boarder Control