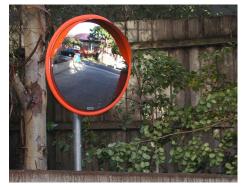

# Situation Images:

Vandal Prone Areas

Driveways and Parking Lots

Road and Traffic Safety

#### **Suitable Uses**

- · Road and Traffic Safety
- Extreme Weather Conditions
- Coastal Environments
- Driveways and Parking Lots
- Vandal Prone Areas
- Security Checkpoints and Boarder Control