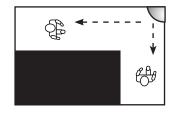

retail stores, the Quarter Dome is fitted to the ceiling in  $90^{\circ}$  corners for optimal viewing over shelving and fixtures.

#### Features

- 2mm acrylic face
- Pure reflective coating
- Dome top screws for attaching to the Ceiling

### **Suitable Uses**

- Retail and Security surveillance
- Safety in busy corridors
- Right angle passageways in buildings
- Reception areas
- Above high shelving for 90° observation

### Specifications

| Code   | Size      | View Distance | Mirror Face | Fixture | Mounting Hardware  |
|--------|-----------|---------------|-------------|---------|--------------------|
| 68541H | 12" x 12" | Up to 20'     | 2mm Acrylic | Ceiling | Dome Capped Screws |
| 68559H | 18" x 18" | Up to 30'     | 2mm Acrylic | Ceiling | Dome Capped Screws |

### Positioning





### Situation Images:







Retail Observation



## DuraVision<sup>™</sup> Mirror Systems