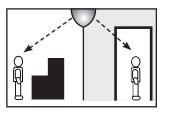

etail stores, the Quarter Dome is fitted to the ceiling in  $90^{\circ}$  corners for optimal viewing over shelving and fixtures.

#### Features

- 2mm acrylic face
- Pure reflective coating
- Dome top screws for attaching to the Ceiling

### **Suitable Uses**

- Retail and Security surveillance
- Safety in busy corridors
- Right angle passageways in buildings
- Reception areas
- Above high shelving for 90° observation

### Specifications

| Code   | Size      | View Distance | Mirror Face | Fixture | Mounting Hardware  |
|--------|-----------|---------------|-------------|---------|--------------------|
| 68541H | 12" x 12" | Up to 20'     | 2mm Acrylic | Ceiling | Dome Capped Screws |
| 68559H | 18" x 18" | Up to 30'     | 2mm Acrylic | Ceiling | Dome Capped Screws |

### Positioning





### Situation Images:







Retail Observation



## DuraVision<sup>™</sup> Mirror Systems