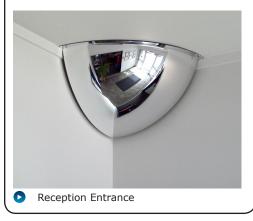

### **Suitable Uses**

- Retail and Security surveillance
- Safety in busy corridors
- Right angle passageways in buildings
- Reception areas
- Above high shelving for 90° observation