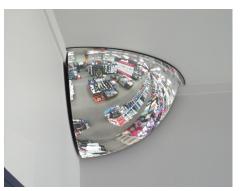

When space is at a premium in retail stores, the Quarter Dome is fitted to the ceiling in  $90^{\circ}$  corners for optimal viewing over shelving and fixtures.

### Situation Images:

Retail Observation