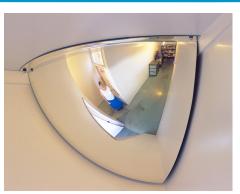

### Indoor Quarter Dome

The Quarter Dome Mirror is suitable for corridors or internal corners where there is a high risk of collision. This long life quality mirror is simple to install and at a very competitive price.

### **Suitable Uses**

- Retail and Security surveillance
- Safety in busy corridors
- Right angle passageways in buildings
- Reception areas
- Above high shelving for 90° observation