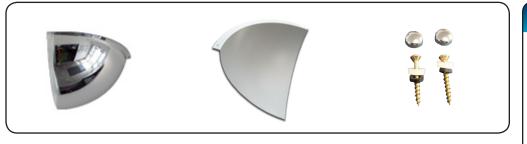

#### Features

- 2mm acrylic face
- Pure reflective coating
- Dome top screws for attaching to the Ceiling

### Specifications

| Code   | Size      | View Distance | Mirror Face | Fixture | Mounting Hardware  |
|--------|-----------|---------------|-------------|---------|--------------------|
| 68541H | 12" x 12" | Up to 20'     | 2mm Acrylic | Ceiling | Dome Capped Screws |
| 68559H | 18" x 18" | Up to 30'     | 2mm Acrylic | Ceiling | Dome Capped Screws |