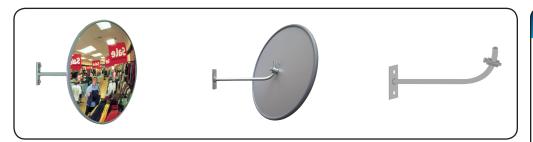

#### **Features**

- 2mm or 3mm acrylic mirror face
- Pure reflective coating
- \*ACM or vinyl back (\*Aluminum Composite Material)
- Vinyl extrusion
- Includes J-Bracket to mount to wall or ceiling (mounting screws not included)