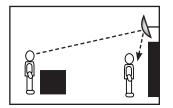

J-Bracket to mount to wall or ceiling (mounting screws not included)

#### **Suitable Uses**

- Store security and surveillance
- Office security
- Light industrial safety
- Hospitals
- Visitor detection
- Schools and daycare centres

### **Specifications**

| Code    | Size | View Distance | Mirror Face | Fixture         | Bracket Length   |
|---------|------|---------------|-------------|-----------------|------------------|
| 68020JP | 12"  | Up to 16'     | 2mm Acrylic | Wall or Ceiling | 9 ³/4" J-Bracket |
| 68038JP | 18"  | Up to 23'     | 2mm Acrylic | Wall or Ceiling | 9 ³/4" J-Bracket |
| 68056JP | 24"  | Up to 33'     | 2mm Acrylic | Wall or Ceiling | 14" J-Bracket    |
| 68082JP | 32"  | Up to 60'     | 3mm Acrylic | Wall or Ceiling | 14" J-Bracket    |

### **Positioning**





## Situation Images:



Store Security



Light Industrial Safety



# DuraVision™ Mirror Systems

Find our more about the great range of **DuraVision Mirror** Systems at our website...



www.duravision.net