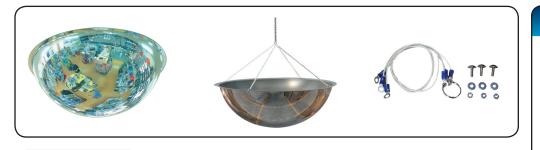

#### Features

- 2mm acrylic face
- Pure reflective coating
- Dome top screws for attaching to ceiling
- Suspension kit for hanging from high ceilings