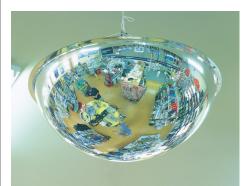

### Indoor Full Dome

The Ceiling Dome is probably the most effective surveillance method and deterrent to retail theft due to its large 360° area of reflection. In retail areas, when strategically placed, domes can be positioned above aisles and junctions for wide area surveillance and can even be used in some areas with ceiling hung banners.

# Situation Images:

Office Cubicles

Retail Observation