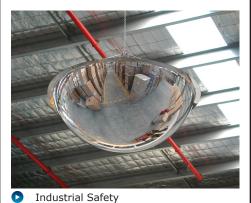

This Full Dome mirror can assist surveillance of large areas in factories and warehouses where storage and high shelving obcur the vision of staff and forklift trucks at busy intersections.

### Suitable Uses

- Retail and Security
- Office Cubicle Surveillance
- Four-way intersections in buildings
- Above high shelving and isles
- Factory and warehouse crossroads