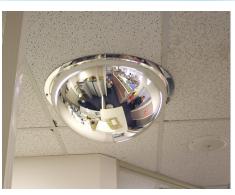

### Indoor Full Dome

The Ceiling Dome is probably the most effective surveillance method and deterrent to retail theft due to its large 360° area of reflection. In retail areas, when strategically placed, domes can be positioned above aisles and junctions for wide area surveillance and can even be used in some areas with ceiling hung banners.

# Situation Images:

Office Cubicles

Retail Observation