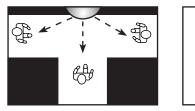

he most effective way to improve safety.

## Features

- 3mm acrylic mirror face
- Pure reflective coating
- Available is sizes 18", 24" and 36" dia.
- 180° Viewing Area
- Vinyl Celuka Back and Lid
- Complete With Mounting Screws

## Suitable Uses

- Hospitals
- Schools and Childcare Centres
- Office Buildings
- Factories and Warehouses

# Specifications

| Code    | Size      | View Distance | Mirror Face | Fixture | Mounting Hardware  |
|---------|-----------|---------------|-------------|---------|--------------------|
| 68521HE | 18" x 9"  | Up to 13'     | 3mm Acrylic | Wall    | Dome Capped Screws |
| 68536HE | 24" x 12" | Up to 20'     | 3mm Acrylic | Wall    | Dome Capped Screws |
| 68553HE | 36" x 18" | Up to 30'     | 3mm Acrylic | Wall    | Dome Capped Screws |

## Positioning





# Situation Images:



Corridors and Passageways



Hospitals



# DuraVision<sup>™</sup> Mirror Systems