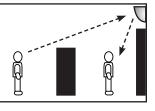

most effective way to improve safety.

## Features

- 3mm acrylic mirror face
- Pure reflective coating
- Available is sizes 18", 24" and 36" dia.
- 180° Viewing Area
- Vinyl Celuka Back and Lid
- Complete With Mounting Screws

## Suitable Uses

- Hospitals
- Schools and Childcare Centres
- Office Buildings
- Factories and Warehouses

# Specifications

| Code    | Size      | View Distance | Mirror Face | Fixture | Mounting Hardware  |
|---------|-----------|---------------|-------------|---------|--------------------|
| 68521HE | 18" x 9"  | Up to 13'     | 3mm Acrylic | Wall    | Dome Capped Screws |
| 68536HE | 24" x 12" | Up to 20'     | 3mm Acrylic | Wall    | Dome Capped Screws |
| 68553HE | 36" x 18" | Up to 30'     | 3mm Acrylic | Wall    | Dome Capped Screws |

## Positioning





# Situation Images:



Corridors and Passageways



Hospitals



# DuraVision<sup>™</sup> Mirror Systems