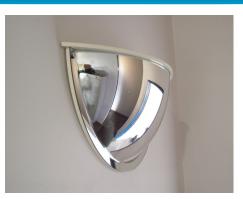

## **DeLuxe Half Dome**

The new DeLuxe Half Dome Mirror is designed for busy corridors and passageways at T-intersections to help avoid collisions. The lightweight vinyl back and lid enclose the cavity so that no dust, garbage or other objects can be left inside and will not require constant cleaning out. Ideal in hospitals, office buildings, factories and schools, this new innovation is the most effective way to improve safety.

## Features

- 3mm acrylic mirror face
- Pure reflective coating
- Available is sizes 18", 24" and 36" dia.
- 180° Viewing Area
- Vinyl Celuka Back and Lid
- Complete With Mounting Screws