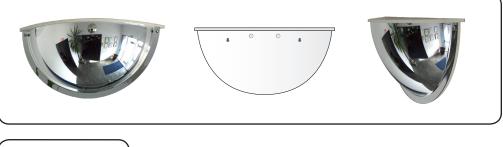

## **DeLuxe Half Dome**

The new DeLuxe Half Dome Mirror is designed for busy corridors and passageways at T-intersections to help avoid collisions. The lightweight vinyl back and lid enclose the cavity so that no dust, garbage or other objects can be left inside and will not require constant cleaning out. Ideal in hospitals, office buildings, factories and schools, this new innovation is the most effective way to improve safety.

## Features

- 3mm acrylic mirror face
- Pure reflective coating
- Available is sizes 18", 24" and 36" dia.
- 180° Viewing Area
- Vinyl Celuka Back and Lid
- Complete With Mounting Screws