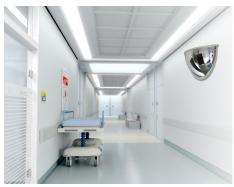

- 3mm acrylic mirror face
- Pure reflective coating
- Available is sizes 18", 24" and 36" dia.
- 180° Viewing Area
- Vinyl Celuka Back and Lid
- Complete With Mounting Screws

## Suitable Uses

- Hospitals
- Schools and Childcare Centres
- Office Buildings
- Factories and Warehouses

# Specifications

| Code    | Size      | View Distance | Mirror Face | Fixture | Mounting Hardware  |
|---------|-----------|---------------|-------------|---------|--------------------|
| 68521HE | 18" x 9"  | Up to 13'     | 3mm Acrylic | Wall    | Dome Capped Screws |
| 68536HE | 24" x 12" | Up to 20'     | 3mm Acrylic | Wall    | Dome Capped Screws |
| 68553HE | 36" x 18" | Up to 30'     | 3mm Acrylic | Wall    | Dome Capped Screws |

## Positioning





# Situation Images:



Corridors and Passageways



Hospitals



# DuraVision<sup>™</sup> Mirror Systems