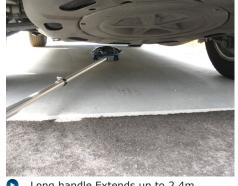

# Situation Images:

Vehicle Inspection

Base Light Available

Long handle Extends up to 2.4m