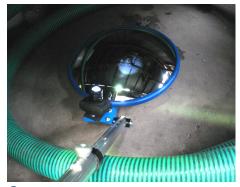

#### **Lookunder Inspection**

DuraVision™ Heavy Duty Lookunder mirrors are durable, lightweight and easy to maneouvre on it's castor wheels. The Heavy Duty aluminium handle is available in two sizes, the larger model can extend up to 2.4 meters. The handle adjusts to different lengths and stays securely in place with the Spring Loaded Locking Pin. Designed to roll under vehicles or large objects to view areas which are difficult to access and hard to see. This high quality mirror makes everything visible. Comes complete with adjustable heavy duty handle and drawstring protection bag.

# Situation Images:

Vehicle Inspection

Base Light Available

Long handle Extends up to 2.4m