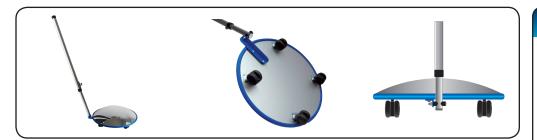

#### **Lookunder Inspection**

DuraVision™ Heavy Duty Lookunder mirrors are durable, lightweight and easy to maneouvre on it's castor wheels. The Heavy Duty aluminium handle is available in two sizes, the larger model can extend up to 2.4 meters. The handle adjusts to different lengths and stays securely in place with the Spring Loaded Locking Pin. Designed to roll under vehicles or large objects to view areas which are difficult to access and hard to see. This high quality mirror makes everything visible. Comes complete with adjustable heavy duty handle and drawstring protection bag.

#### **Features**

- 2mm acrylic mirror face
- Pure reflective coating
- ACM (Aluminium Composite Material) back for added strength
- · Castor wheels for easy manoeuvrability
- Heavy Duty Aluminium with Spring Loaded Locking Pin
- Draw-cord protective bag in heavy duty nylon to protect mirror
- Optional base light with hinge plate provides up-lighting to area required