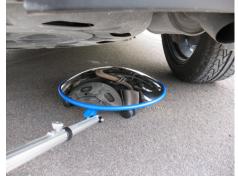

#### **Lookunder Inspection**

DuraVision™ Heavy Duty Lookunder mirrors are durable, lightweight and easy to maneouvre on it's castor wheels. The Heavy Duty aluminium handle is available in two sizes, the larger model can extend up to 2.4 meters. The handle adjusts to different lengths and stays securely in place with the Spring Loaded Locking Pin. Designed to roll under vehicles or large objects to view areas which are difficult to access and hard to see. This high quality mirror makes everything visible. Comes complete with adjustable heavy duty handle and drawstring protection bag.

#### **Suitable Uses**

- Under and around vehicles and machinery
- Bomb inspection
- · Customs and security checkpoints
- Police and military services

# Situation Images:

Vehicle Inspection

Base Light Available

Long handle Extends up to 2.4m