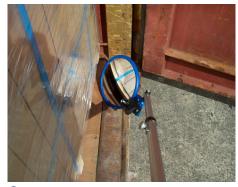

uty Aluminum with Spring Loaded Locking Pin
- Draw-cord protective bag in heavy duty nylon to protect mirror
- · Optional base light with hinge plate provides up-lighting to area required

#### **Suitable Uses**

- Inspection of machinery
- · Checking down drains and holes
- Under and around vehicles
- · Bomb inspection
- Customs and security checkpoints
- · Police and military services

### **Specifications**

| Code   | Size | View Distance | Mirror Face | Protective Bag | Handle Length |
|--------|------|---------------|-------------|----------------|---------------|
| 68722H | 9″   | Up to 13'     | 2mm Acrylic | Small          | 24" - 47"     |
| 68723H | 9″   | Up to 13'     | 2mm Acrylic | Small          | 47" - 95"     |

# Positioning



# Situation Images:



Vehicle Inspection



Container Inspection



Bomb Inspection

### DuraVision™ Mirror Systems

Find our more about the great range of DuraVision Mirror Systems at our website...



www.duravision.net