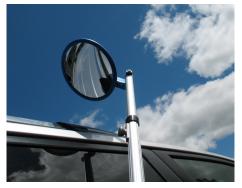

### **Portable Inspection**

DuraVision™ Heavy Duty inspection mirrors are durable, lightweight and easy to use, suitable for most tough inspection environments. The Heavy Duty aluminum handle is available in two sizes, the larger model can extend up to 95″. The handle adjusts to different lengths and stays securely in place with the Spring Loaded Locking Pin. Use it to view below, above and around just about any hard to see areas. This high quality mirror makes everything visible. Comes complete with adjustable heavy duty handle and drawstring protection bag.

#### **Suitable Uses**

- Inspection of machinery
- · Checking down drains and holes
- Under and around vehicles
- · Bomb inspection
- Customs and security checkpoints
- · Police and military services