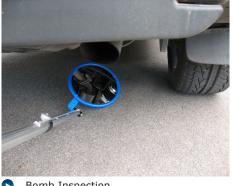

Loaded Locking Pin
- Draw-cord protective bag in heavy duty nylon to protect mirror
- · Optional base light with hinge plate provides up-lighting to area required

#### **Suitable Uses**

- Inspection of machinery
- · Checking down drains and holes
- Under and around vehicles
- · Bomb inspection
- Customs and security checkpoints
- · Police and military services

### **Specifications**

| Code   | Size | View Distance | Mirror Face | Protective Bag | Handle Length |
|--------|------|---------------|-------------|----------------|---------------|
| 68722H | 9″   | Up to 13'     | 2mm Acrylic | Small          | 24" - 47"     |
| 68723H | 9″   | Up to 13'     | 2mm Acrylic | Small          | 47" - 95"     |

# Positioning



# Situation Images:



Vehicle Inspection



Container Inspection



Bomb Inspection

### DuraVision™ Mirror Systems

Find our more about the great range of DuraVision Mirror Systems at our website...



www.duravision.net