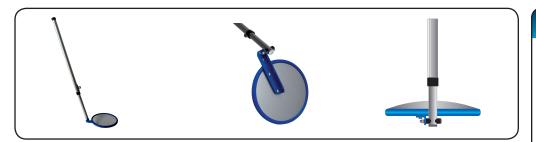

### **Portable Inspection**

DuraVision™ Heavy Duty inspection mirrors are durable, lightweight and easy to use, suitable for most tough inspection environments. The Heavy Duty aluminum handle is available in two sizes, the larger model can extend up to 95″. The handle adjusts to different lengths and stays securely in place with the Spring Loaded Locking Pin. Use it to view below, above and around just about any hard to see areas. This high quality mirror makes everything visible. Comes complete with adjustable heavy duty handle and drawstring protection bag.

#### **Features**

- 2mm acrylic mirror face
- · Pure reflective coating
- ACM (Aluminum Composite Material) back for added strength
- Heavy Duty Aluminum with Spring Loaded Locking Pin
- Draw-cord protective bag in heavy duty nylon to protect mirror
- · Optional base light with hinge plate provides up-lighting to area required