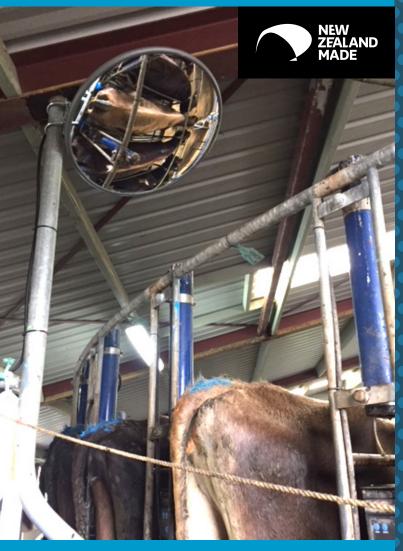

DAIRY

FARM MIRRORS

SECURITY SAFETY TRAFFIC

DuraVision allows you to view difficult to see areas through an extensive range of impact resistant acrylic and highly polished stainless steel convex mirrors.

DuraVision's range of impact resistant acrylic and highly polished stainless steel convex mirrors can significantly improve livestock observation and assist with heat detection. Made in New Zealand and designed for tough outdoor conditions, this outdoor range of convex mirrors can be positioned to ensure a clear undistorted view, especially to check for cows in the yard and backing gate placement. These convex mirrors come complete with fully adjustable brackets and are built to last.